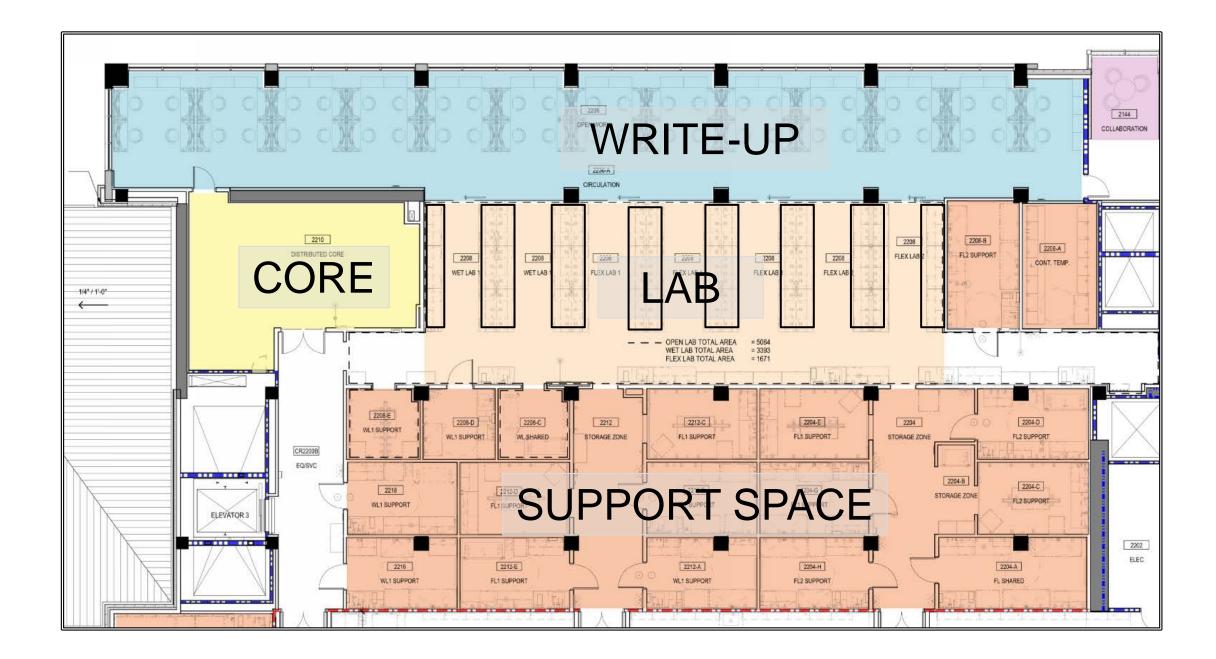

LEVEL 2, Enlarged: North Lab Ballroom

| Wet Lab 1:  | 2 |
|-------------|---|
| Wet Lab 2:  | 0 |
| Flex Lab 1: | 3 |
| Flex Lab 2: | 2 |

LEVEL 2, Enlarged: South Lab Ballroom

| Wet Lab 1:  | 4 |
|-------------|---|
| Wet Lab 2:  | 3 |
| Flex Lab 1: | 0 |
| Flex Lab 2: | 0 |