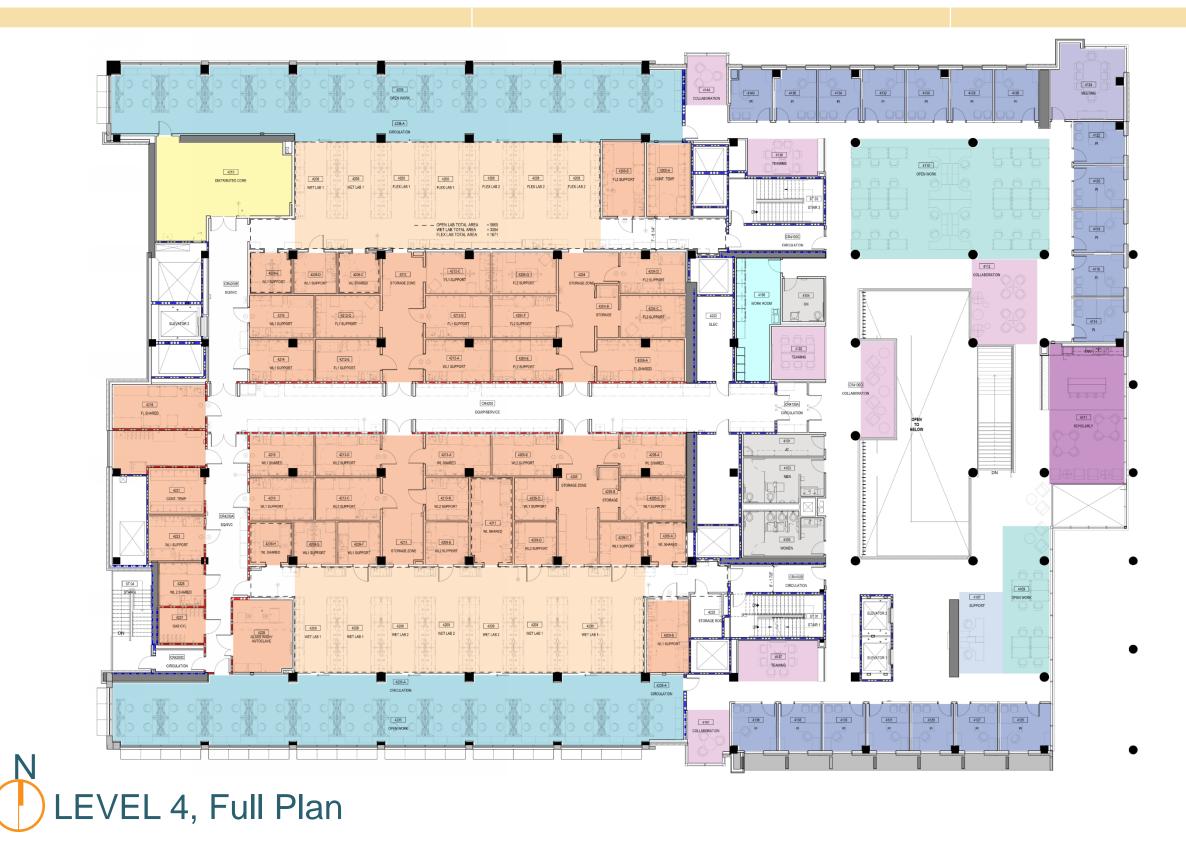

| Wet Lab 1:  | 6 |
|-------------|---|
| Wet Lab 2:  | 3 |
| Flex Lab 1: | 2 |
| Flex Lab 2: | 3 |
| Dry Lab:    | 5 |

| Labs             |
|------------------|
| Lab Support      |
| PI Office        |
| Write-up/Dry Lab |
| Circulation      |
| Interactive      |

Interactive

LEVEL 4, Enlarged: South Lab Ballroom

# MRB1 Level 4 draft

| Wet Lab 1:  | 4 |
|-------------|---|
| Wet Lab 2:  | 3 |
| Flex Lab 1: | 0 |
| Flex Lab 2: | 0 |
|             |   |