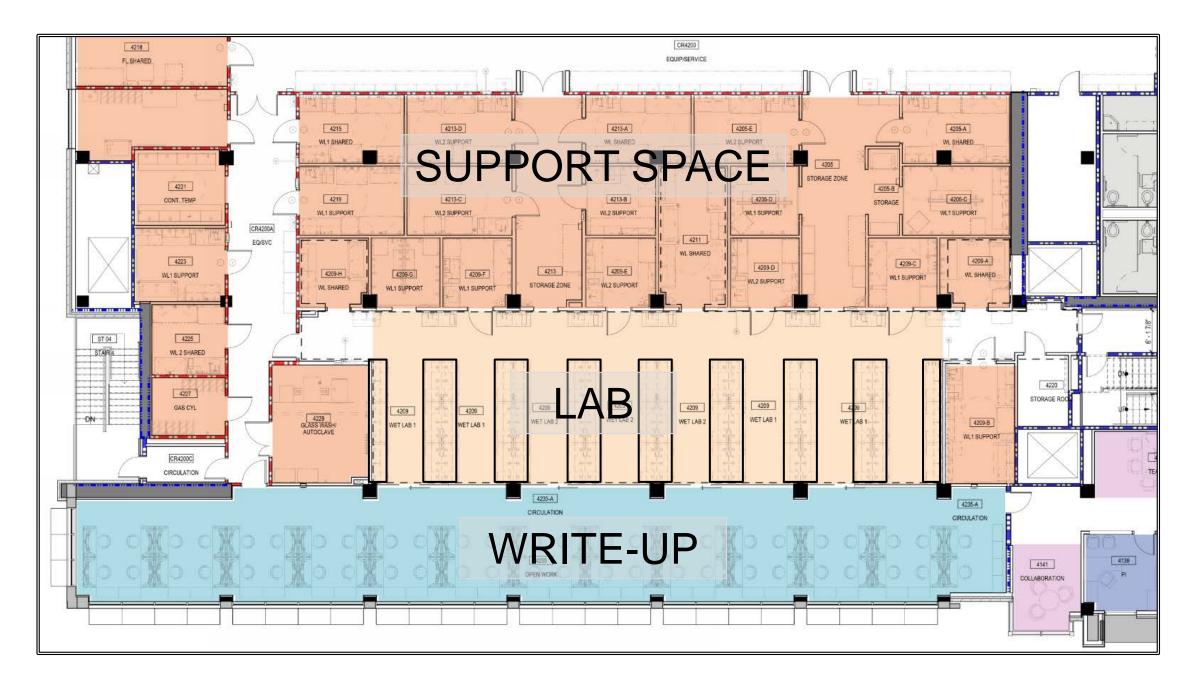

Interactive

LEVEL 4, Enlarged: South Lab Ballroom

# MRB1 Level 4 draft

| Wet Lab 1:  | 4 |
|-------------|---|
| Wet Lab 2:  | 3 |
| Flex Lab 1: | 0 |
| Flex Lab 2: | 0 |
|             |   |