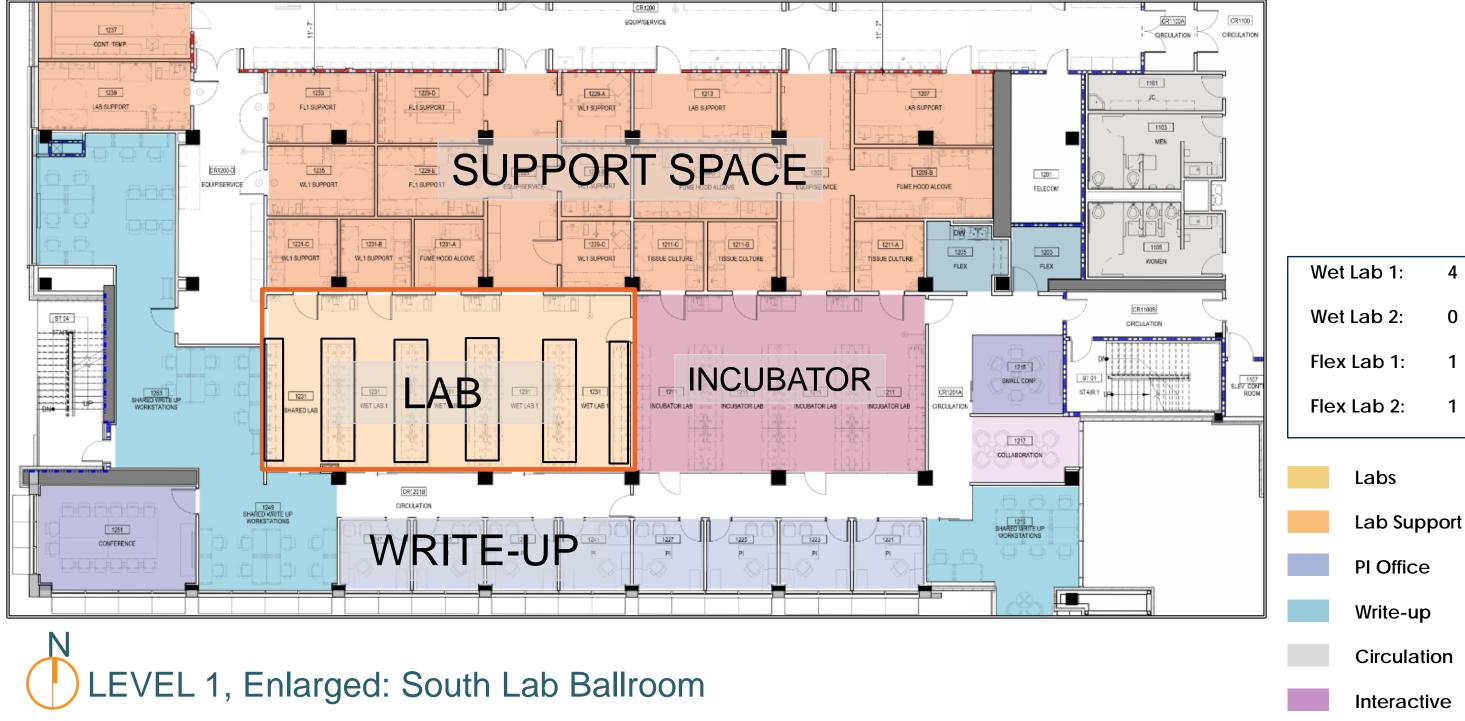

LEVEL 1, Enlarged: North Lab Ballroom

### MRB1 Level 1

| Wet Lab 1:  | 2 |
|-------------|---|
| Wet Lab 2:  | 0 |
| Flex Lab 1: | 1 |
| Flex Lab 2: | 1 |

Labs

Lab Support

**PI Office** 

Write-up

Circulation

Interactive