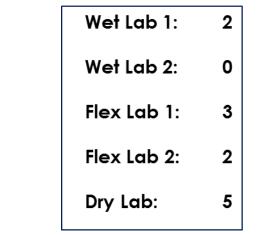

### MRB1 Level 1

| Wet Lab 1:  | 2 |
|-------------|---|
| Wet Lab 2:  | 0 |
| Flex Lab 1: | 1 |
| Flex Lab 2: | 1 |

Labs

Lab Support

**PI Office** 

Write-up

Circulation

Interactive