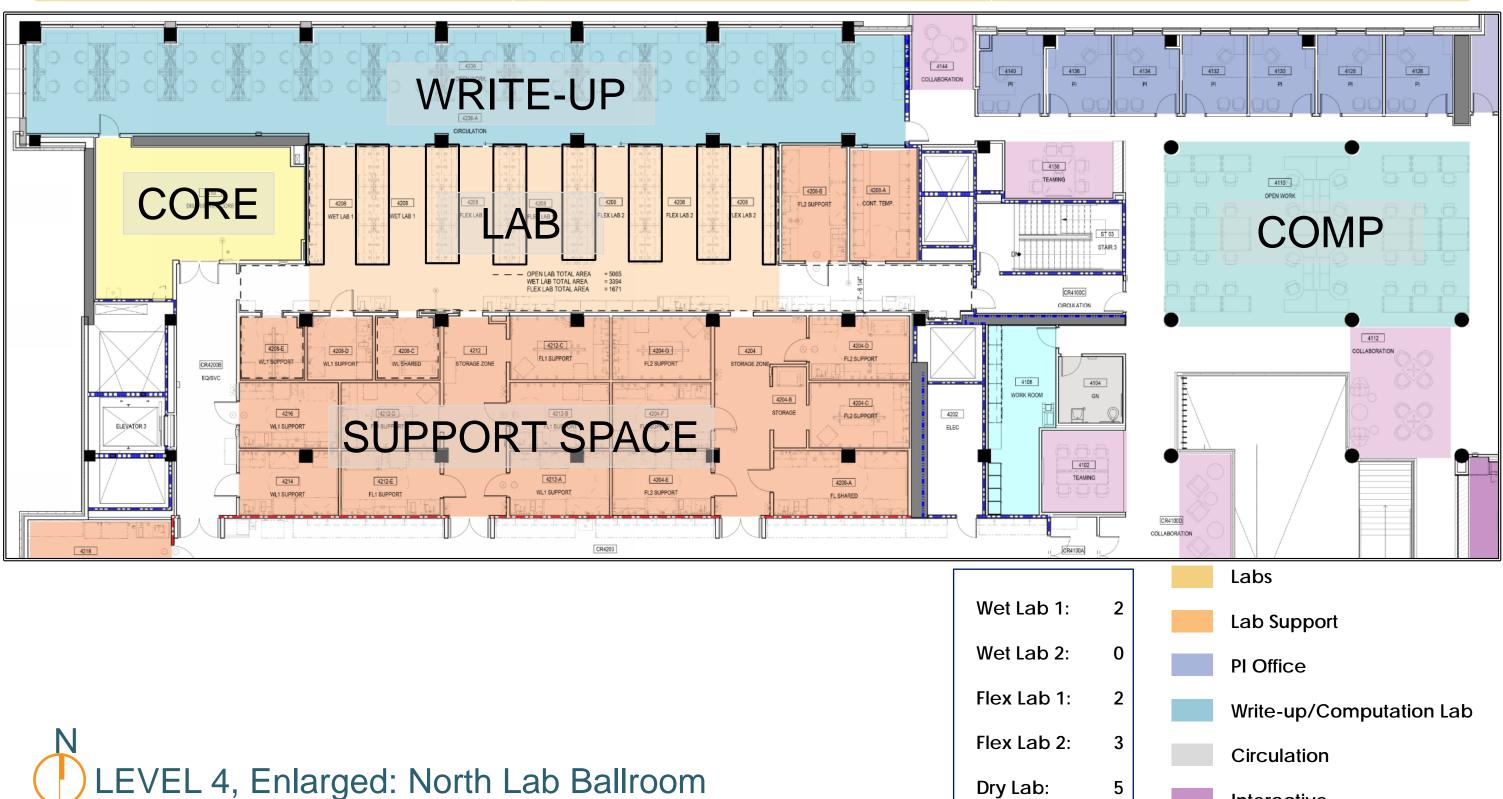

| Wet Lab 1:  | 6 |
|-------------|---|
| Wet Lab 2:  | 3 |
| Flex Lab 1: | 2 |
| Flex Lab 2: | 3 |
| Dry Lab:    | 5 |

| Labs             |
|------------------|
| Lab Support      |
| PI Office        |
| Write-up/Dry Lab |
| Circulation      |
| Interactive      |

Interactive

LEVEL 4, Enlarged: South Lab Ballroom