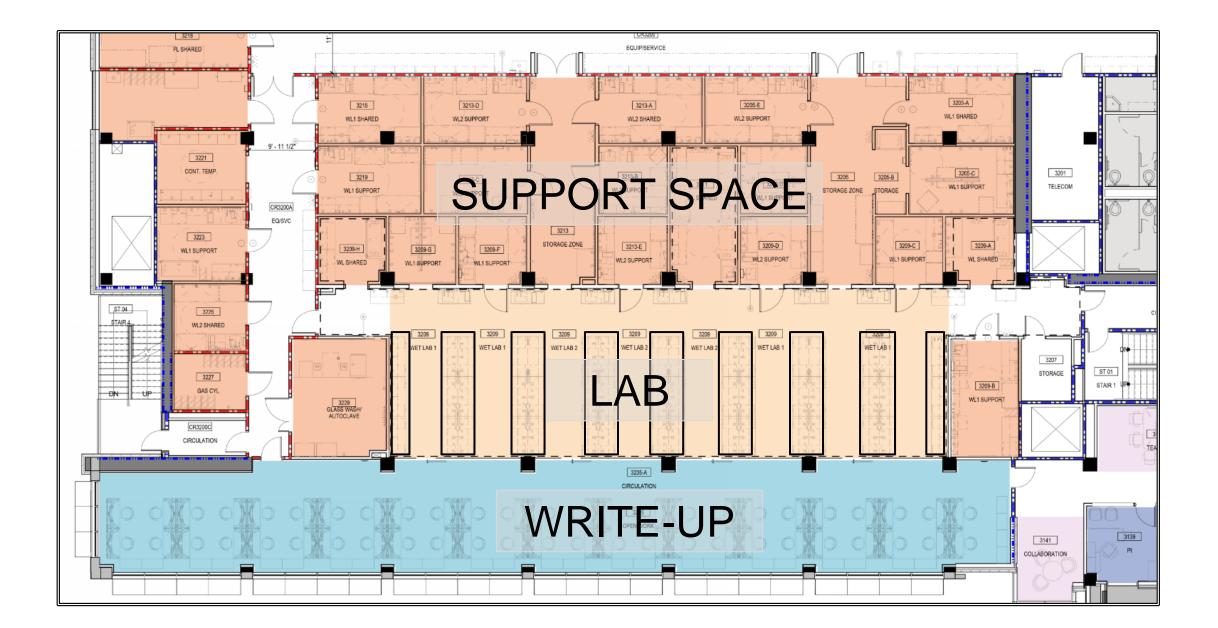

# MRB1 Level 3

PI Office

Write-up/Computation Lab

Circulation

Interactive

LEVEL 3, Enlarged: South Lab Ballroom

| Wet Lab 1:  | 4 |
|-------------|---|
| Wet Lab 2:  | 3 |
| Flex Lab 1: | 0 |
| Flex Lab 2: | 0 |

| Wet Lab 1:  | 6 |
|-------------|---|
| Wet Lab 2:  | 3 |
| Flex Lab 1: | 2 |
| Flex Lab 2: | 3 |
| Dry Lab:    | 5 |

| Labs             |
|------------------|
| Lab Support      |
| PI Office        |
| Write-up/Dry Lab |
| Circulation      |
| Interactive      |