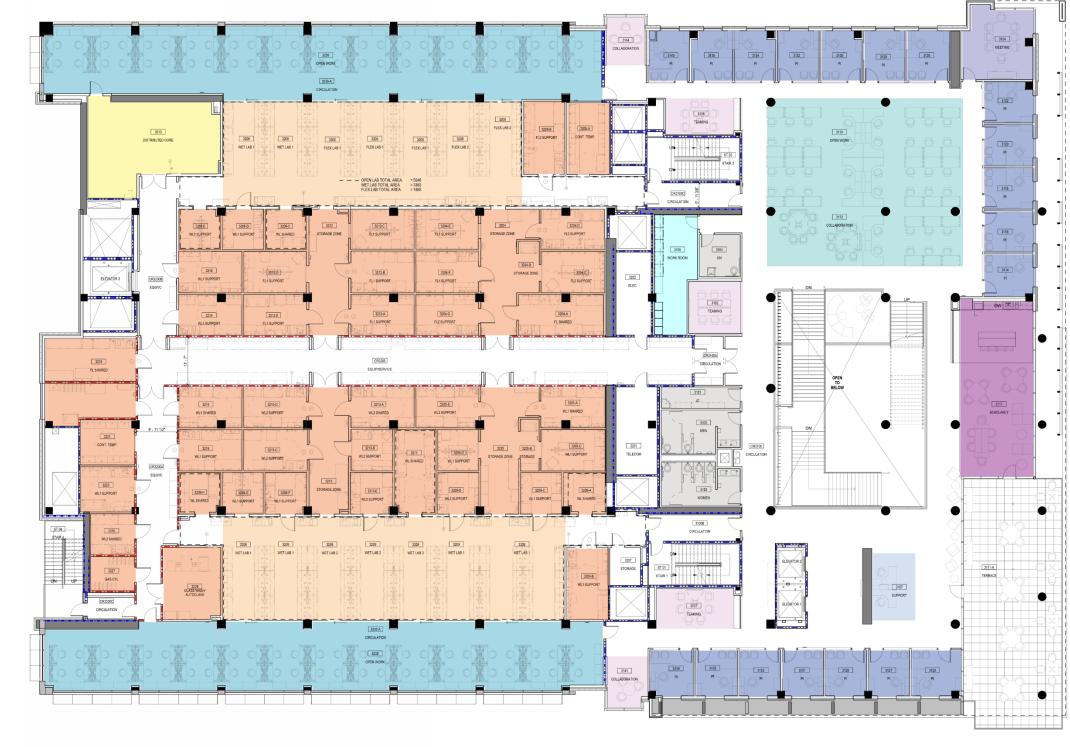

LEVEL 3, Full Plan

# MRB1 Level 3

| Wet Lab 1:  | 6 |
|-------------|---|
| Wet Lab 2:  | 3 |
| Flex Lab 1: | 3 |
| Flex Lab 2: | 2 |
| Dry Lab:    | 5 |

| Labs                     |
|--------------------------|
| Lab Support              |
| PI Office                |
| Write-up/Computation Lab |
| Circulation              |
| Interactive              |