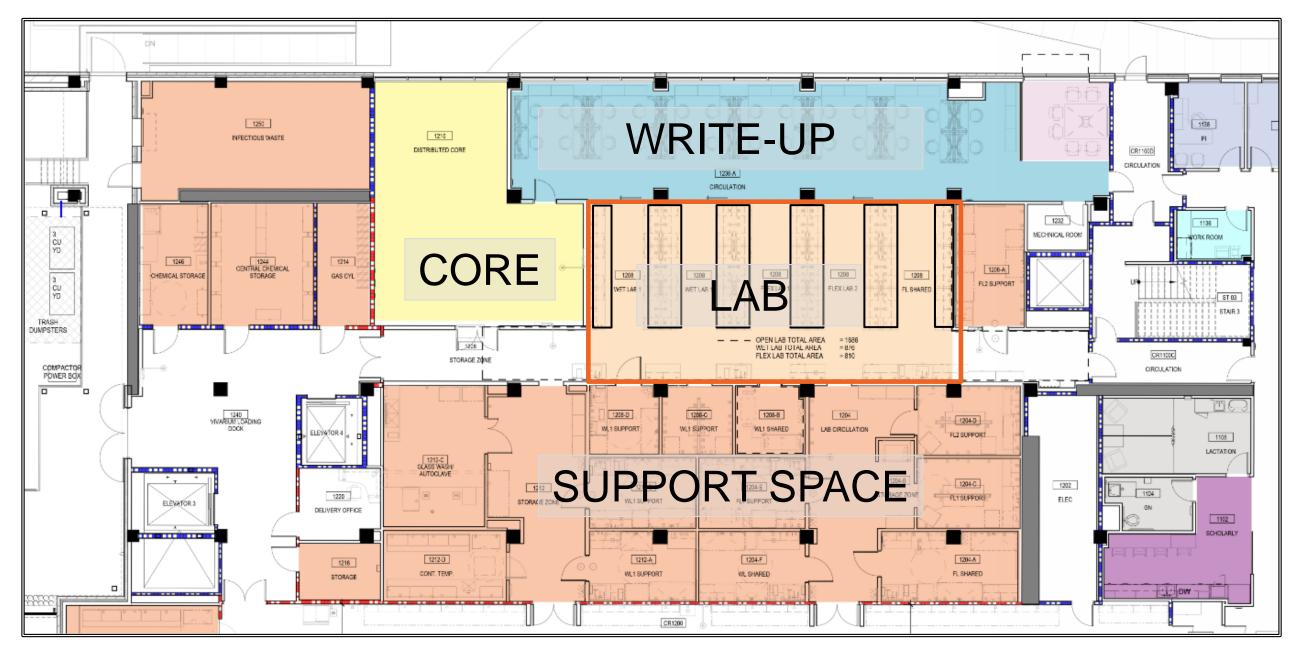

LEVEL 1, Enlarged: North Lab Ballroom

### MRB1 Level 1

| Wet Lab 1:  | 2 |
|-------------|---|
| Wet Lab 2:  | 0 |
| Flex Lab 1: | 1 |
| Flex Lab 2: | 1 |

Labs

Lab Support

**PI Office** 

Write-up

Circulation

Interactive