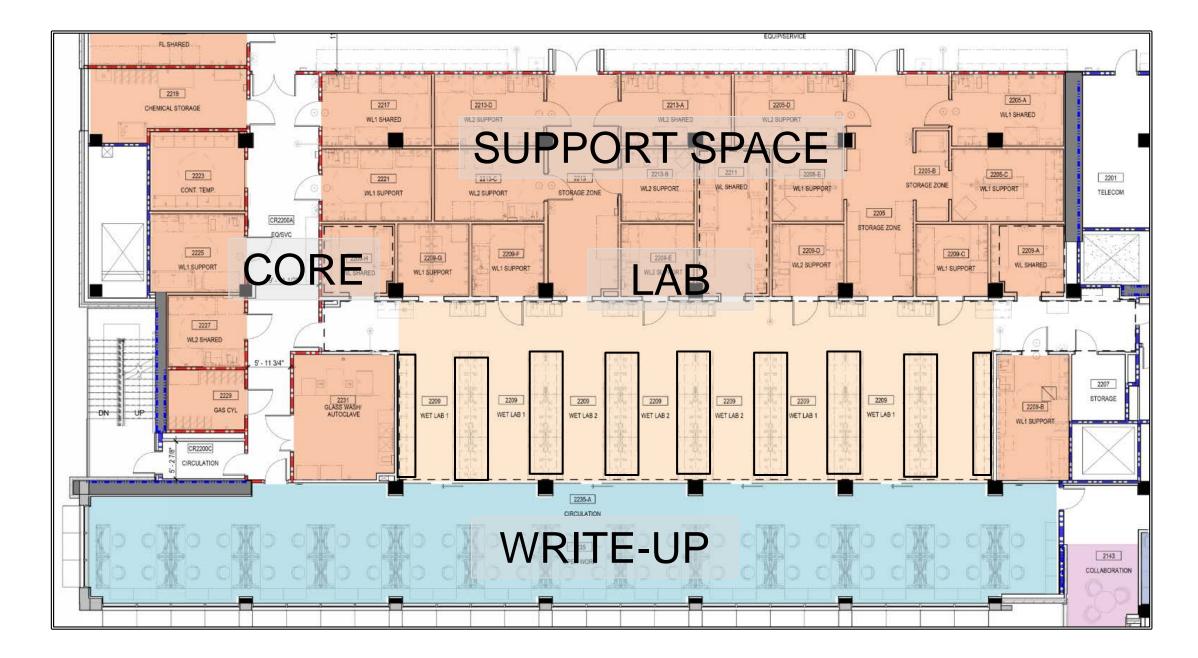

Interactive

LEVEL 4, Enlarged: South Lab Ballroom

# MRB1 Level 4 draft

| Wet Lab 1:  | 4 |
|-------------|---|
| Wet Lab 2:  | 3 |
| Flex Lab 1: | 0 |
| Flex Lab 2: | 0 |
|             |   |