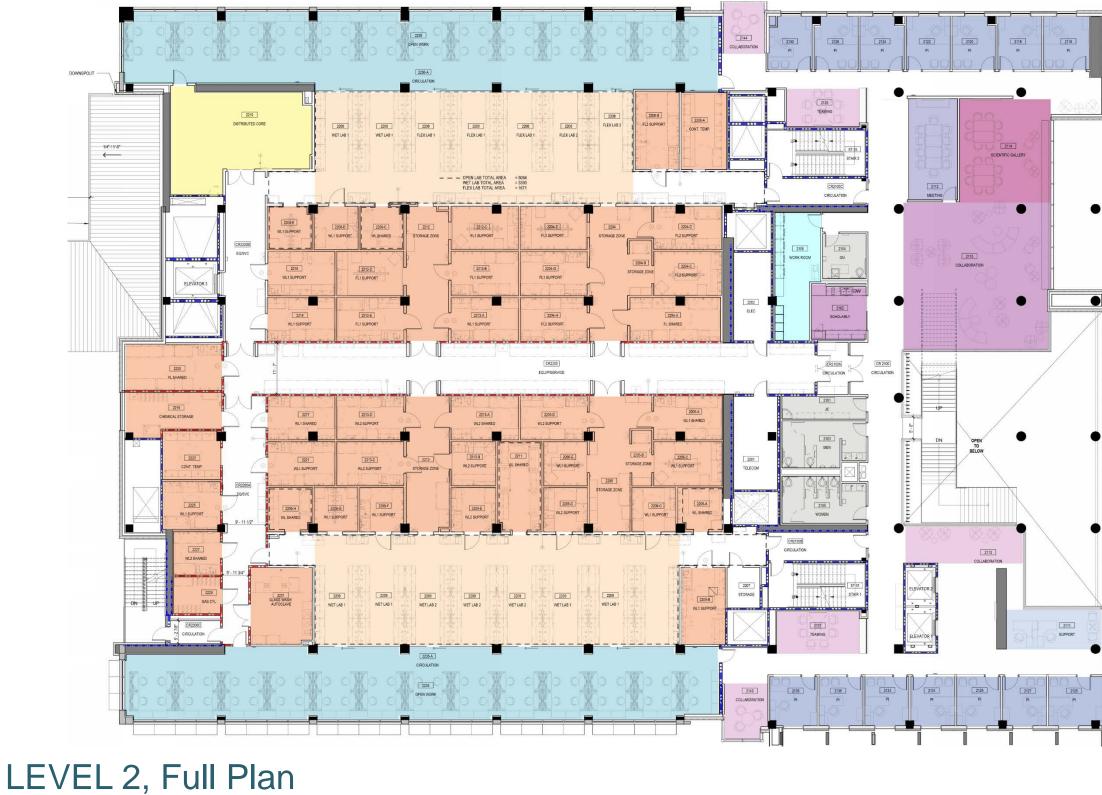

LEVEL 2, Enlarged: North Lab Ballroom

| Wet Lab 1:  | 2 |
|-------------|---|
| Wet Lab 2:  | 0 |
| Flex Lab 1: | 3 |
| Flex Lab 2: | 2 |

LEVEL 2, Enlarged: South Lab Ballroom

| Wet Lab 1:  | 4 |
|-------------|---|
| Wet Lab 2:  | 3 |
| Flex Lab 1: | 0 |
| Flex Lab 2: | 0 |