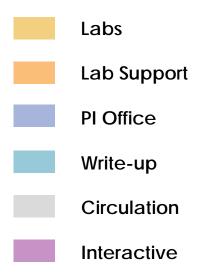

LEVEL 1, Enlarged: North Lab Ballroom

### MRB1 Level 1

| Wet Lab 1:  | 2 |
|-------------|---|
| Wet Lab 2:  | 0 |
| Flex Lab 1: | 1 |
| Flex Lab 2: | 1 |

Labs

Lab Support

**PI Office** 

Write-up

Circulation

Interactive