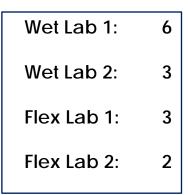

# MULTIDISCIPLINARY RESEARCH BUILDING 1

Illustrative Floor Plans Levels 1 – 4

1110 A STORAGE

| Wet Lab 1:  | 6 |
|-------------|---|
| Wet Lab 2:  | 0 |
| Flex Lab 1: | 1 |
| Flex Lab 2: | 1 |
|             |   |