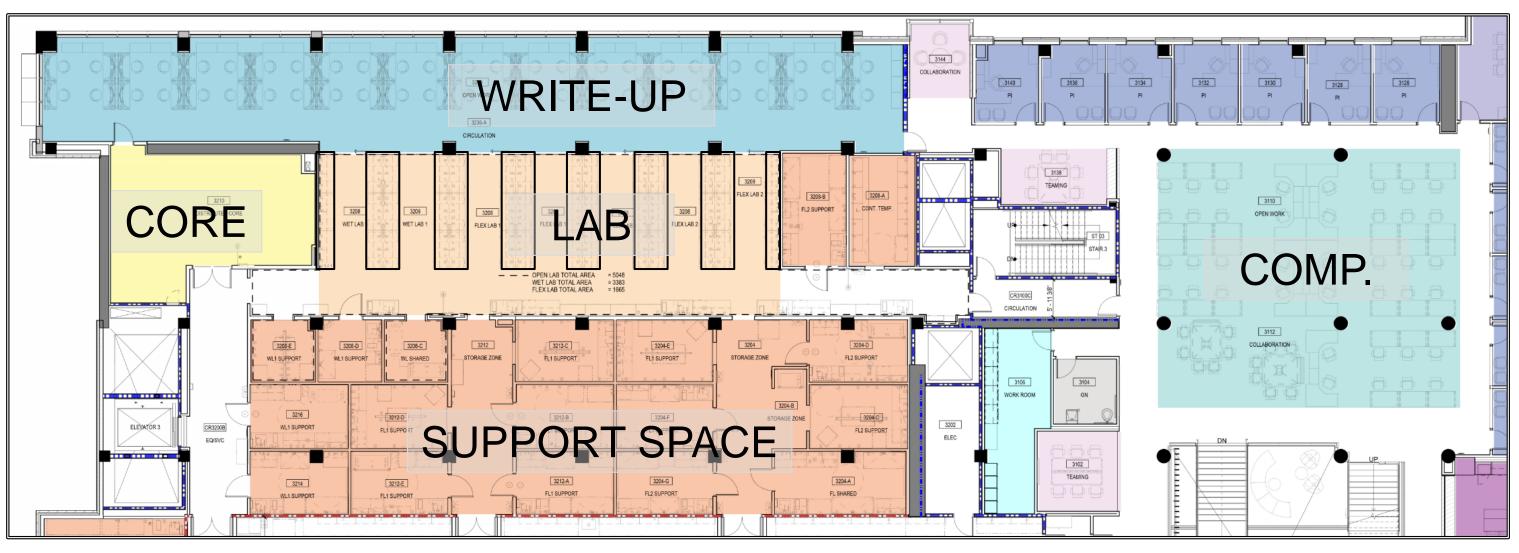

LEVEL 3, Enlarged: North Lab Ballroom

draft

LEVEL 1, Enlarged: North Lab Ballroom