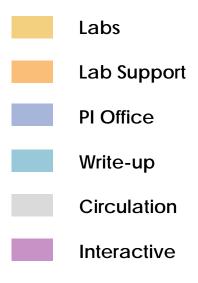

### MRB1 Level 1

| Wet Lab 1:  | 2 |
|-------------|---|
| Wet Lab 2:  | 0 |
| Flex Lab 1: | 1 |
| Flex Lab 2: | 1 |

Labs

Lab Support

**PI Office** 

Write-up

Circulation

Interactive

# MRB1 Level 3

| Wet Lab 1:  | 6 |
|-------------|---|
| Wet Lab 2:  | 3 |
| Flex Lab 1: | 3 |
| Flex Lab 2: | 2 |
| Dry Lab:    | 5 |

| Labs                     |
|--------------------------|
| Lab Support              |
| PI Office                |
| Write-up/Computation Lab |
| Circulation              |
| Interactive              |

| Wet Lab 1:  | 6 |
|-------------|---|
| Wet Lab 2:  | 3 |
| Flex Lab 1: | 2 |
| Flex Lab 2: | 3 |
| Dry Lab:    | 5 |

| Labs             |
|------------------|
| Lab Support      |
| PI Office        |
| Write-up/Dry Lab |
| Circulation      |
| Interactive      |