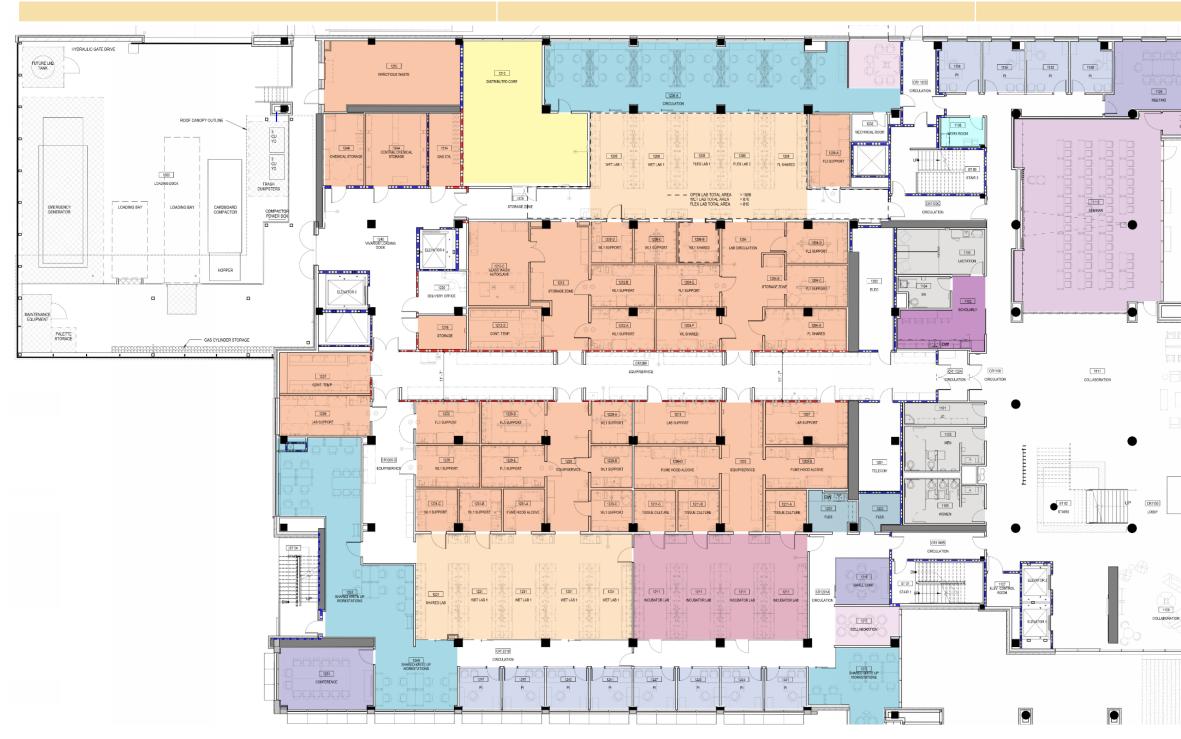

LEVEL 1, Enlarged: North Lab Ballroom

### MRB1 Level 1

| Wet Lab 1:  | 2 |
|-------------|---|
| Wet Lab 2:  | 0 |
| Flex Lab 1: | 1 |
| Flex Lab 2: | 1 |

Labs

Lab Support

**PI Office** 

Write-up

Circulation

Interactive