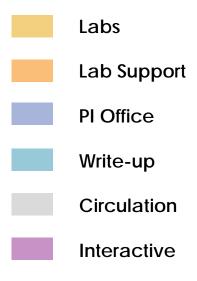

LEVEL 3, Enlarged: North Lab Ballroom

draft

# MRB1 Level 3

PI Office

Write-up/Computation Lab

Circulation

Interactive

LEVEL 3, Enlarged: South Lab Ballroom

| Wet Lab 1:  | 4 |
|-------------|---|
| Wet Lab 2:  | 3 |
| Flex Lab 1: | 0 |
| Flex Lab 2: | 0 |