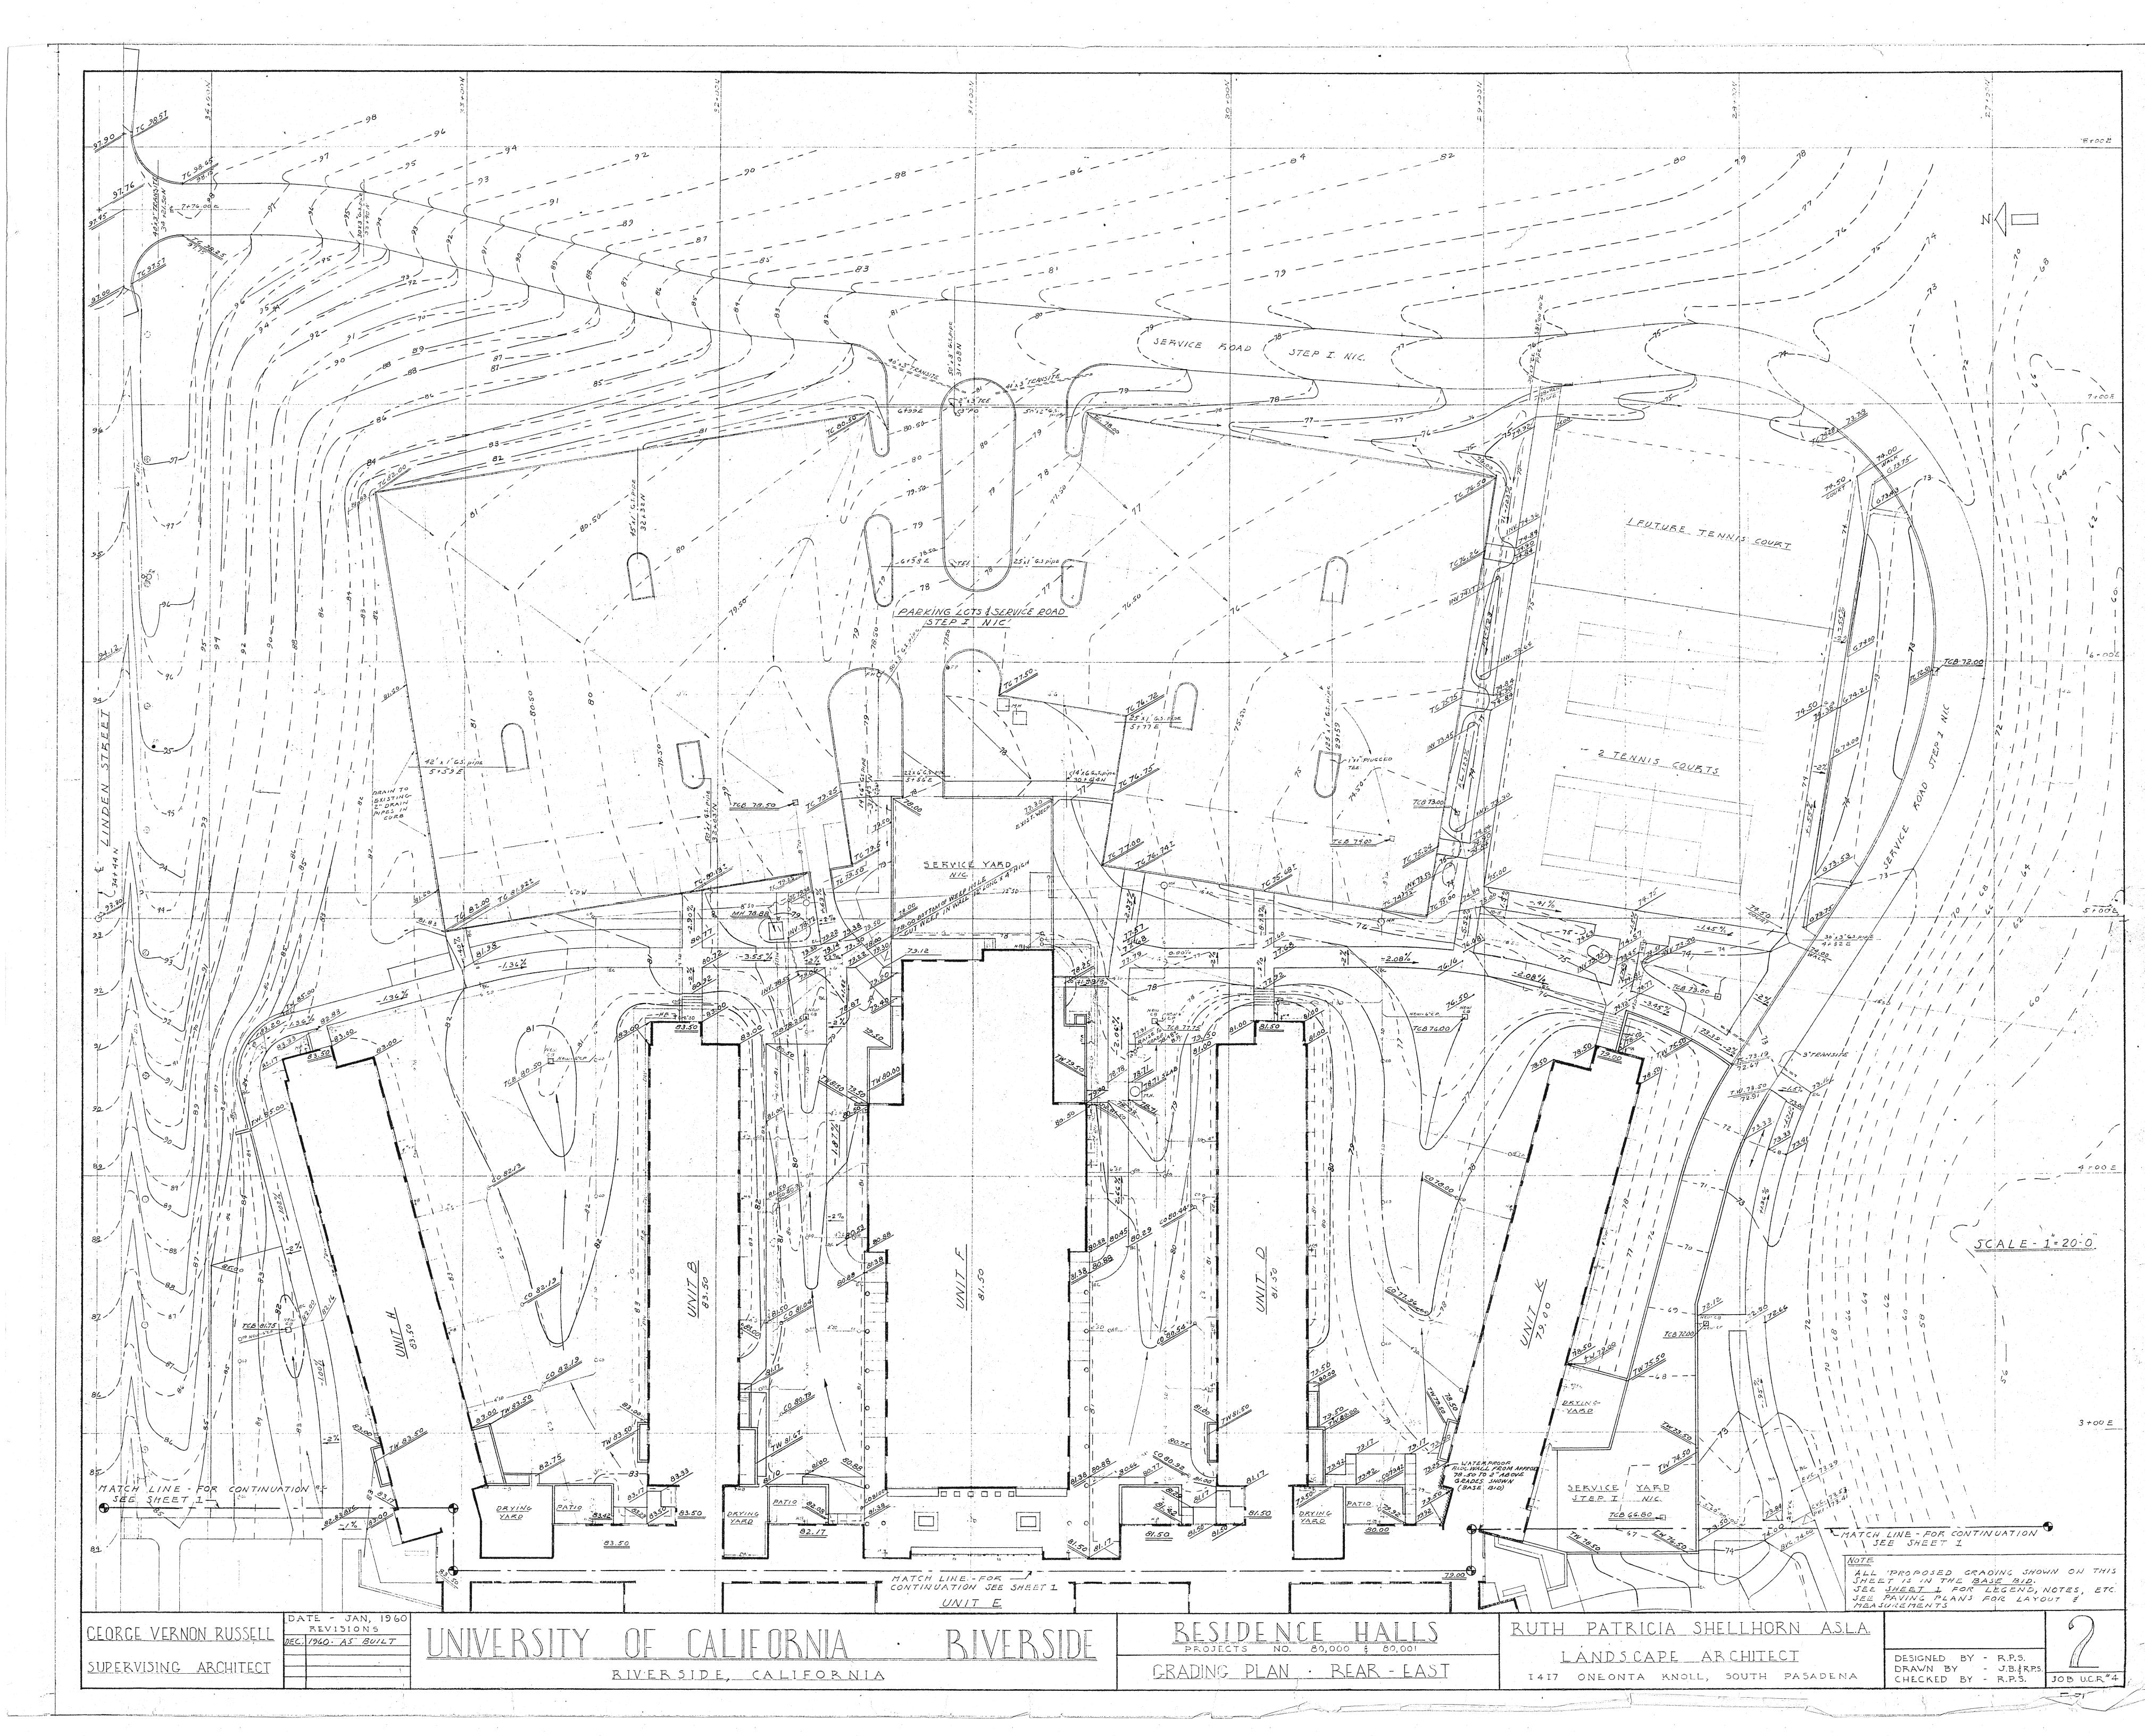

CD's for this scope in April, 2020. Scope 2 schedule will be announced, but is expected to occur by 2021.                                                                                                                                                                                                   |
|      |                                                                                                                                                                                                                                                                                                                                                                                                                |

### END OF ADDENDUM

### 956391 A-I Hardscape and Landscape Project Location Map















| ICE HALLS            | RUTH PATRICIA SHELLHORN A.S.LA.    |
|----------------------|------------------------------------|
| 80,000 \$ 80,001     | LANDSCAPE ARCHITECT                |
| <u>- ION DETAILS</u> | 1417 ONEONTA KNOLL, SOUTH PASADENA |
|                      |                                    |



|                  | RUTH PATRICIA SHELLHORN A.S.LA.                           |  |
|------------------|-----------------------------------------------------------|--|
| <u>ICE HALLS</u> |                                                           |  |
| TION DETAILS     | LANDSCAPE ARCHITECT<br>1417 ONEONTA KNOLL, SOUTH PASADENA |  |
|                  | J41/ ONEUNIA KNOLL, JOUIH PAJADENA                        |  |





|