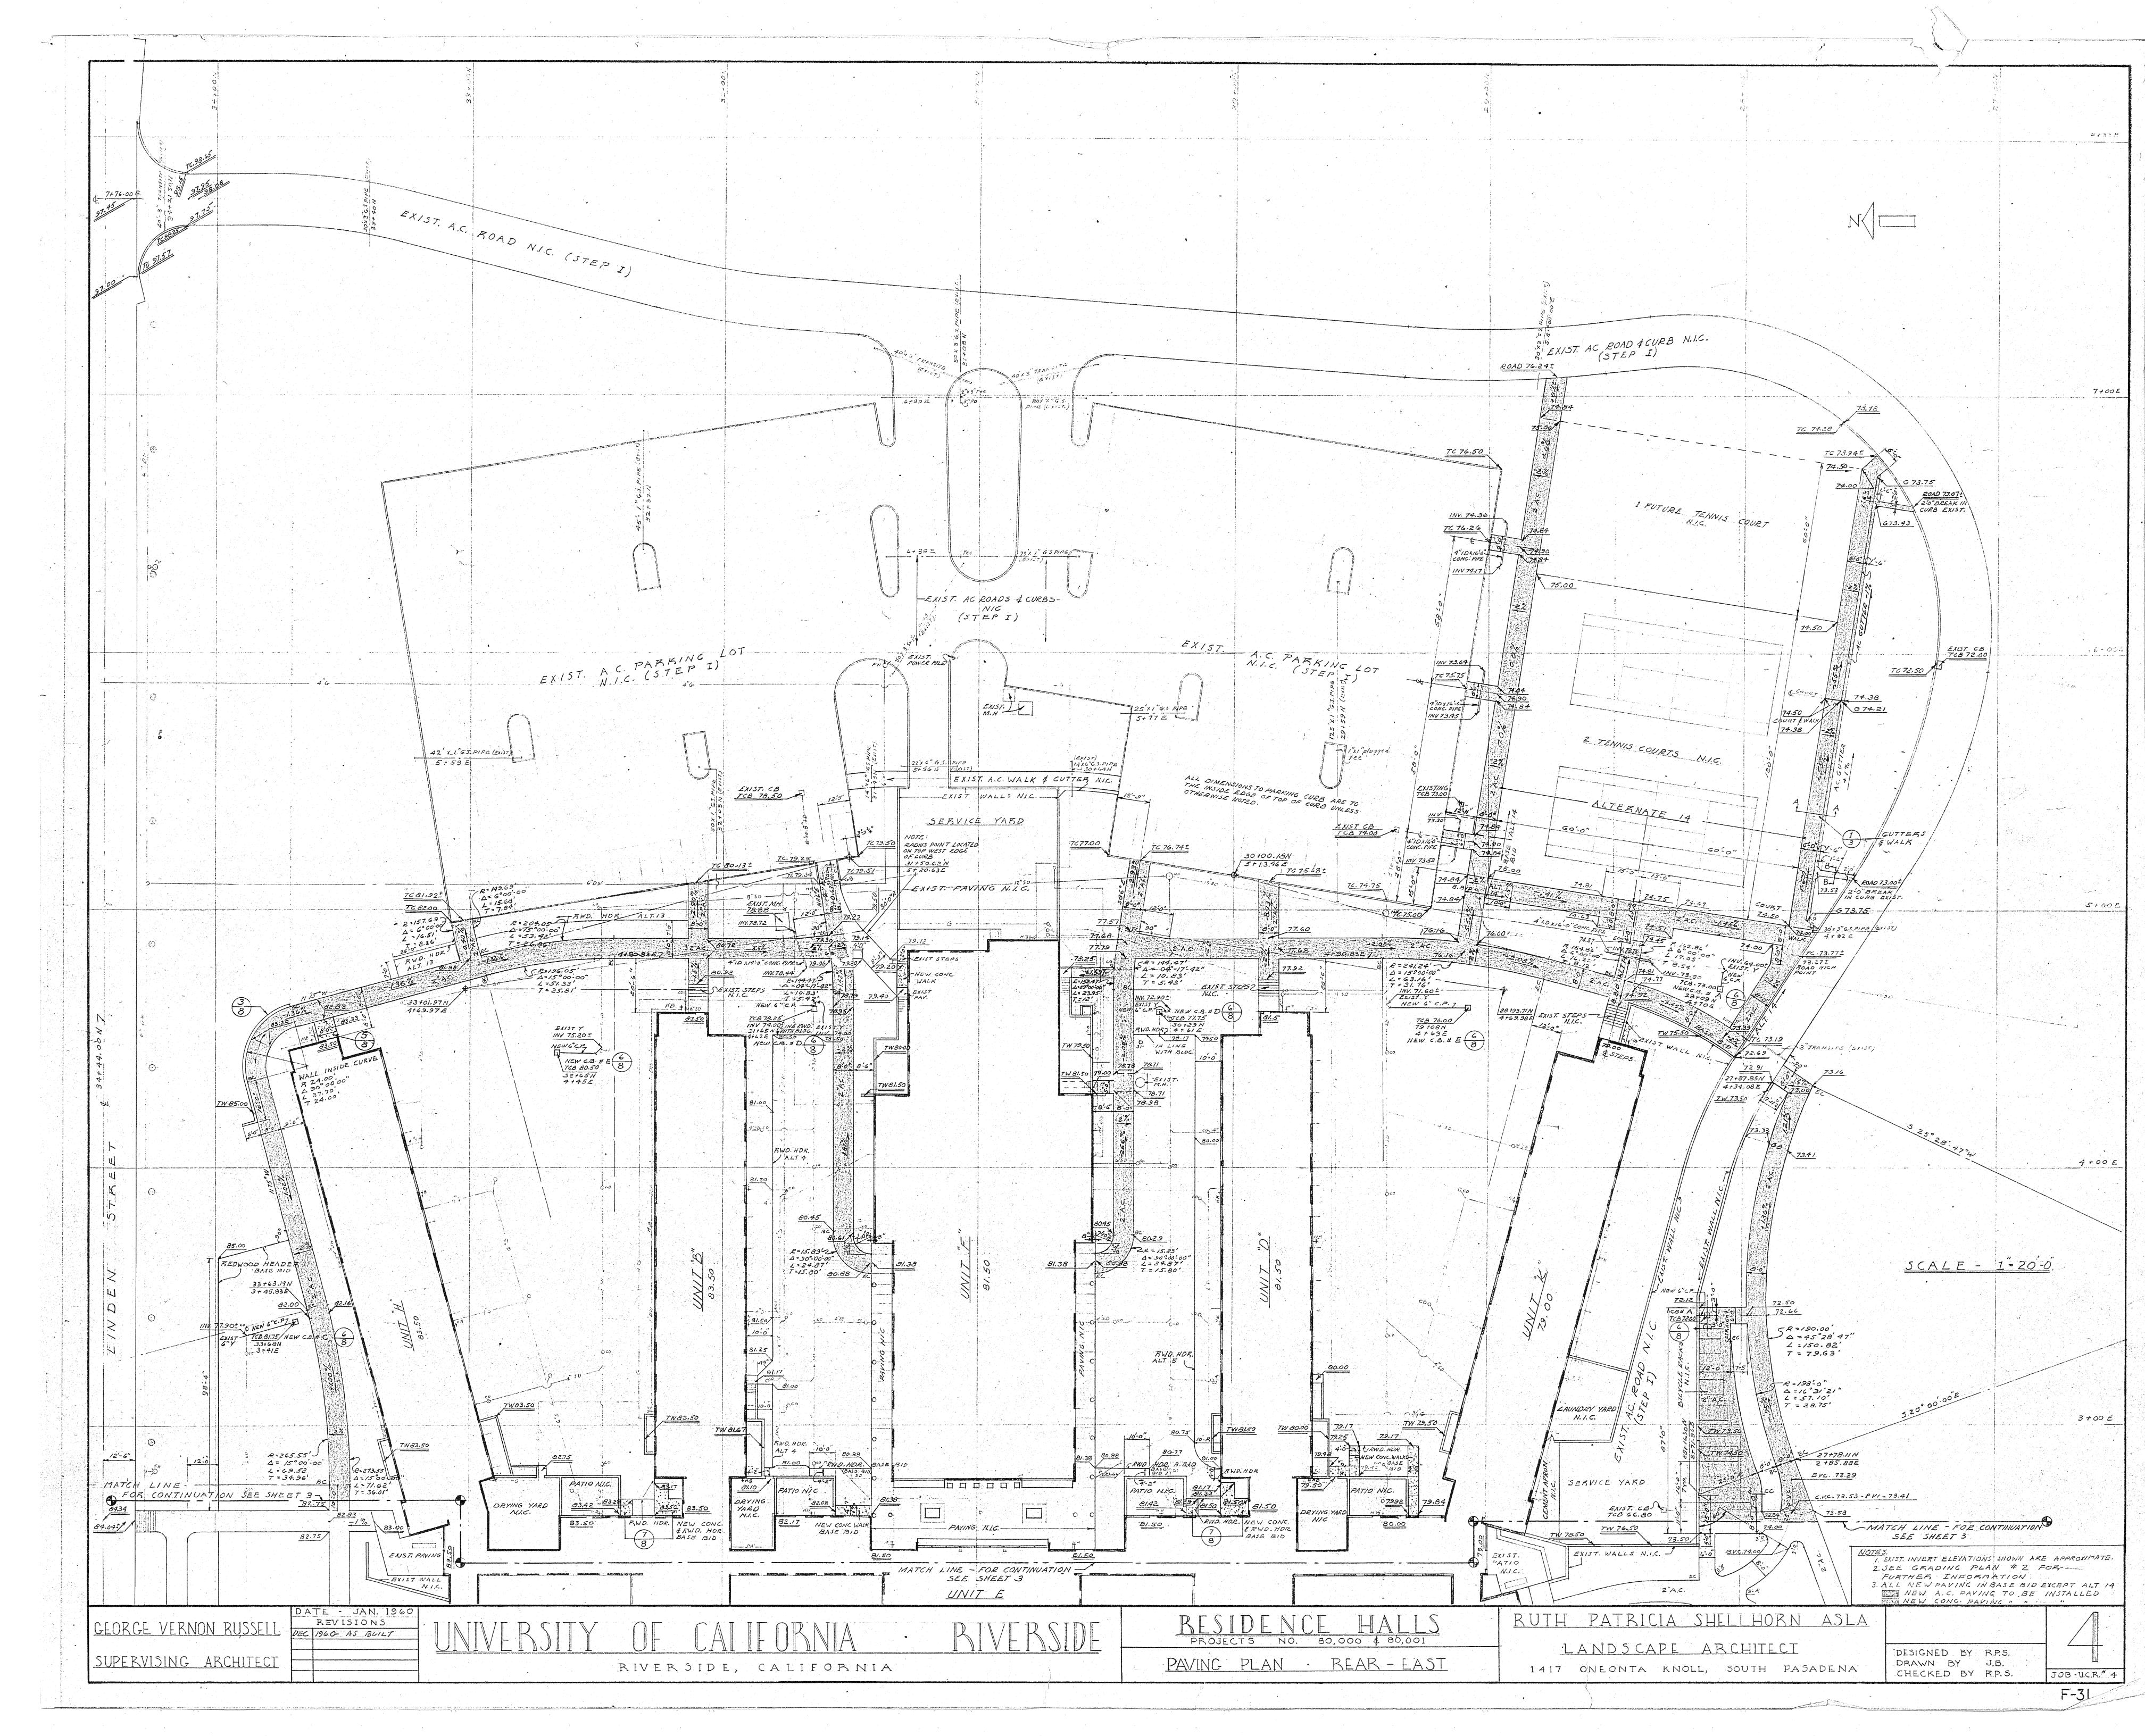

### 956391 A-I Hardscape and Landscape Project Location Map

| ICE HALLS            | RUTH PATRICIA SHELLHORN A.S.LA.    |
|----------------------|------------------------------------|
| 80,000 \$ 80,001     | LANDSCAPE ARCHITECT                |
| <u>- ION DETAILS</u> | 1417 ONEONTA KNOLL, SOUTH PASADENA |
|                      |                                    |