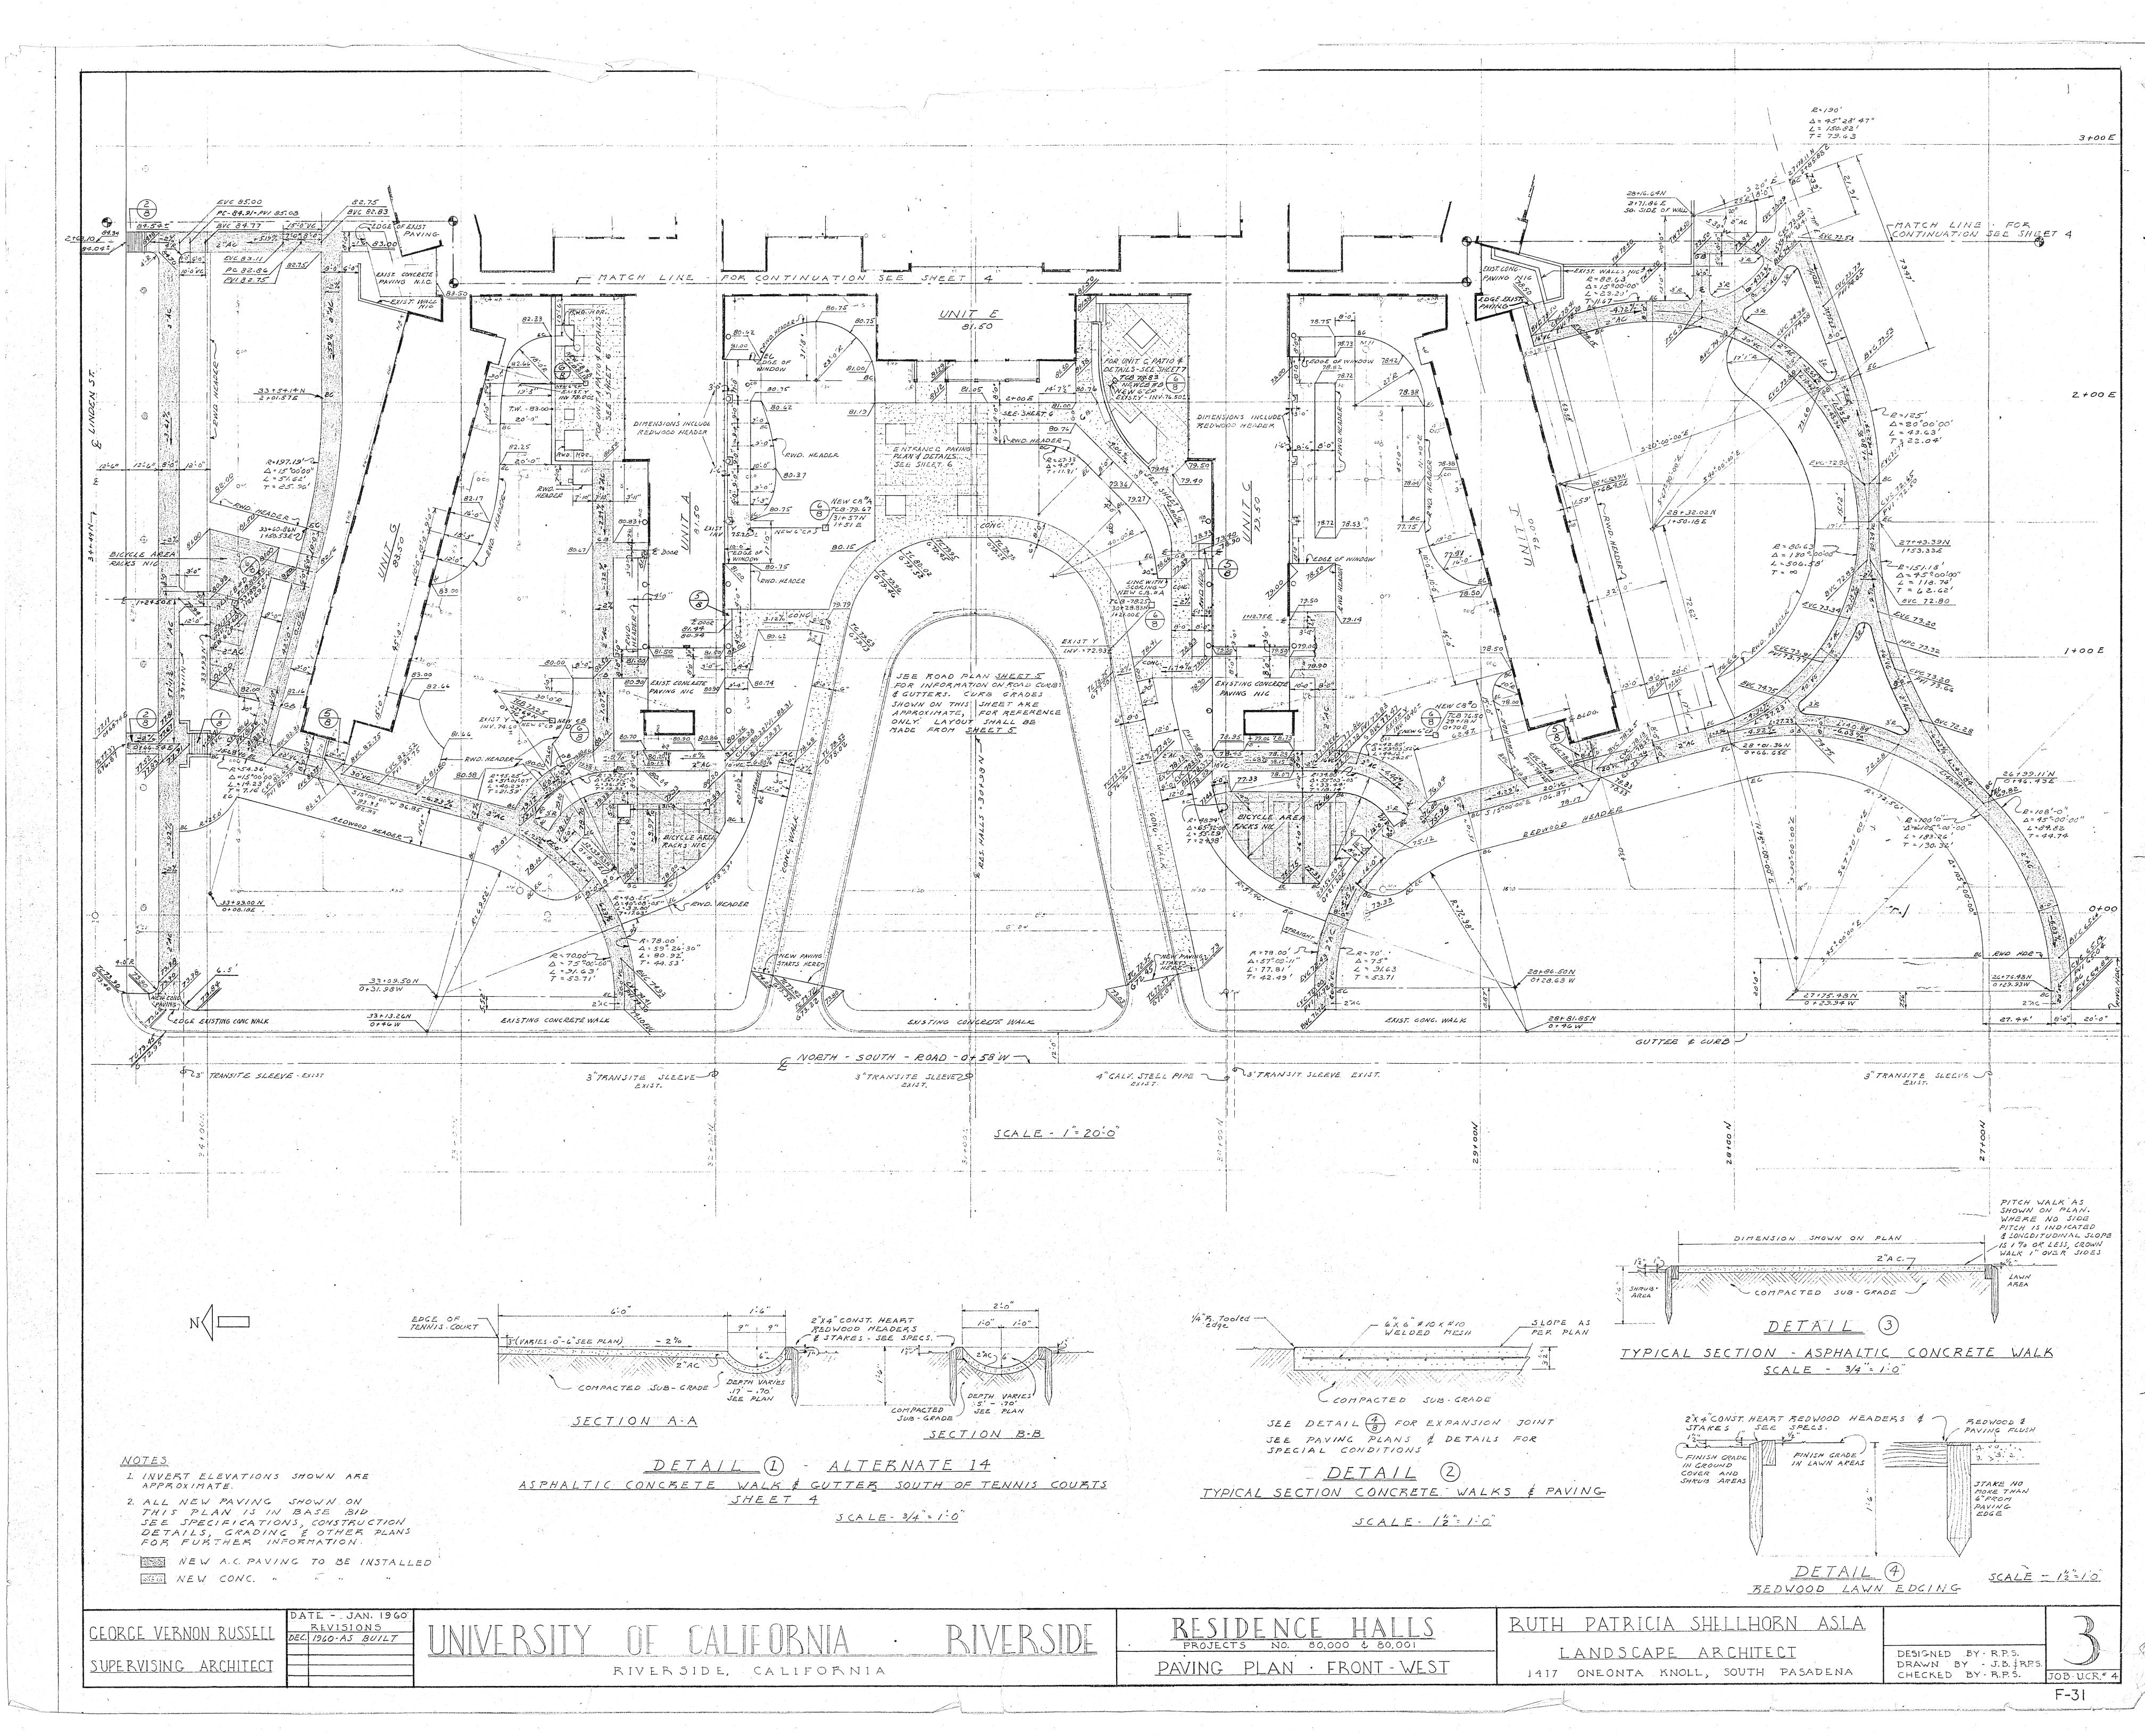

D's for this scope in April, 2020. Scope 2 schedule will be announced, but is expected to occur by 2021.                                                                                                                                                                                                   |
|      |                                                                                                                                                                                                                                                                                                                                                                                                                |

### END OF ADDENDUM

### 956391 A-I Hardscape and Landscape Project Location Map















| ICE HALLS            | RUTH PATRICIA SHELLHORN A.S.LA.    |
|----------------------|------------------------------------|
| 80,000 \$ 80,001     | LANDSCAPE ARCHITECT                |
| <u>- ION DETAILS</u> | 1417 ONEONTA KNOLL, SOUTH PASADENA |
|                      |                                    |



|                  | RUTH PATRICIA SHELLHORN A.S.LA.                           |  |
|------------------|-----------------------------------------------------------|--|
| <u>ICE HALLS</u> |                                                           |  |
| TION DETAILS     | LANDSCAPE ARCHITECT<br>1417 ONEONTA KNOLL, SOUTH PASADENA |  |
|                  | J41/ ONEUNIA KNOLL, JOUIH PAJADENA                        |  |





|