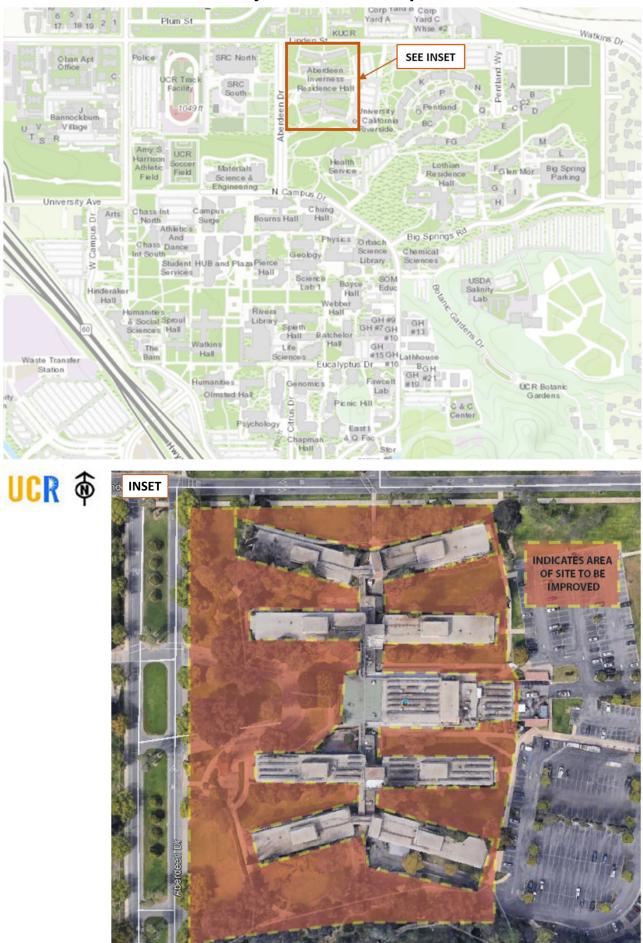

### 956391 A-I Hardscape and Landscape Project Location Map

| ICE HALLS            | RUTH PATRICIA SHELLHORN A.S.LA.    |
|----------------------|------------------------------------|
| 80,000 \$ 80,001     | LANDSCAPE ARCHITECT                |
| <u>- ION DETAILS</u> | 1417 ONEONTA KNOLL, SOUTH PASADENA |
|                      |                                    |