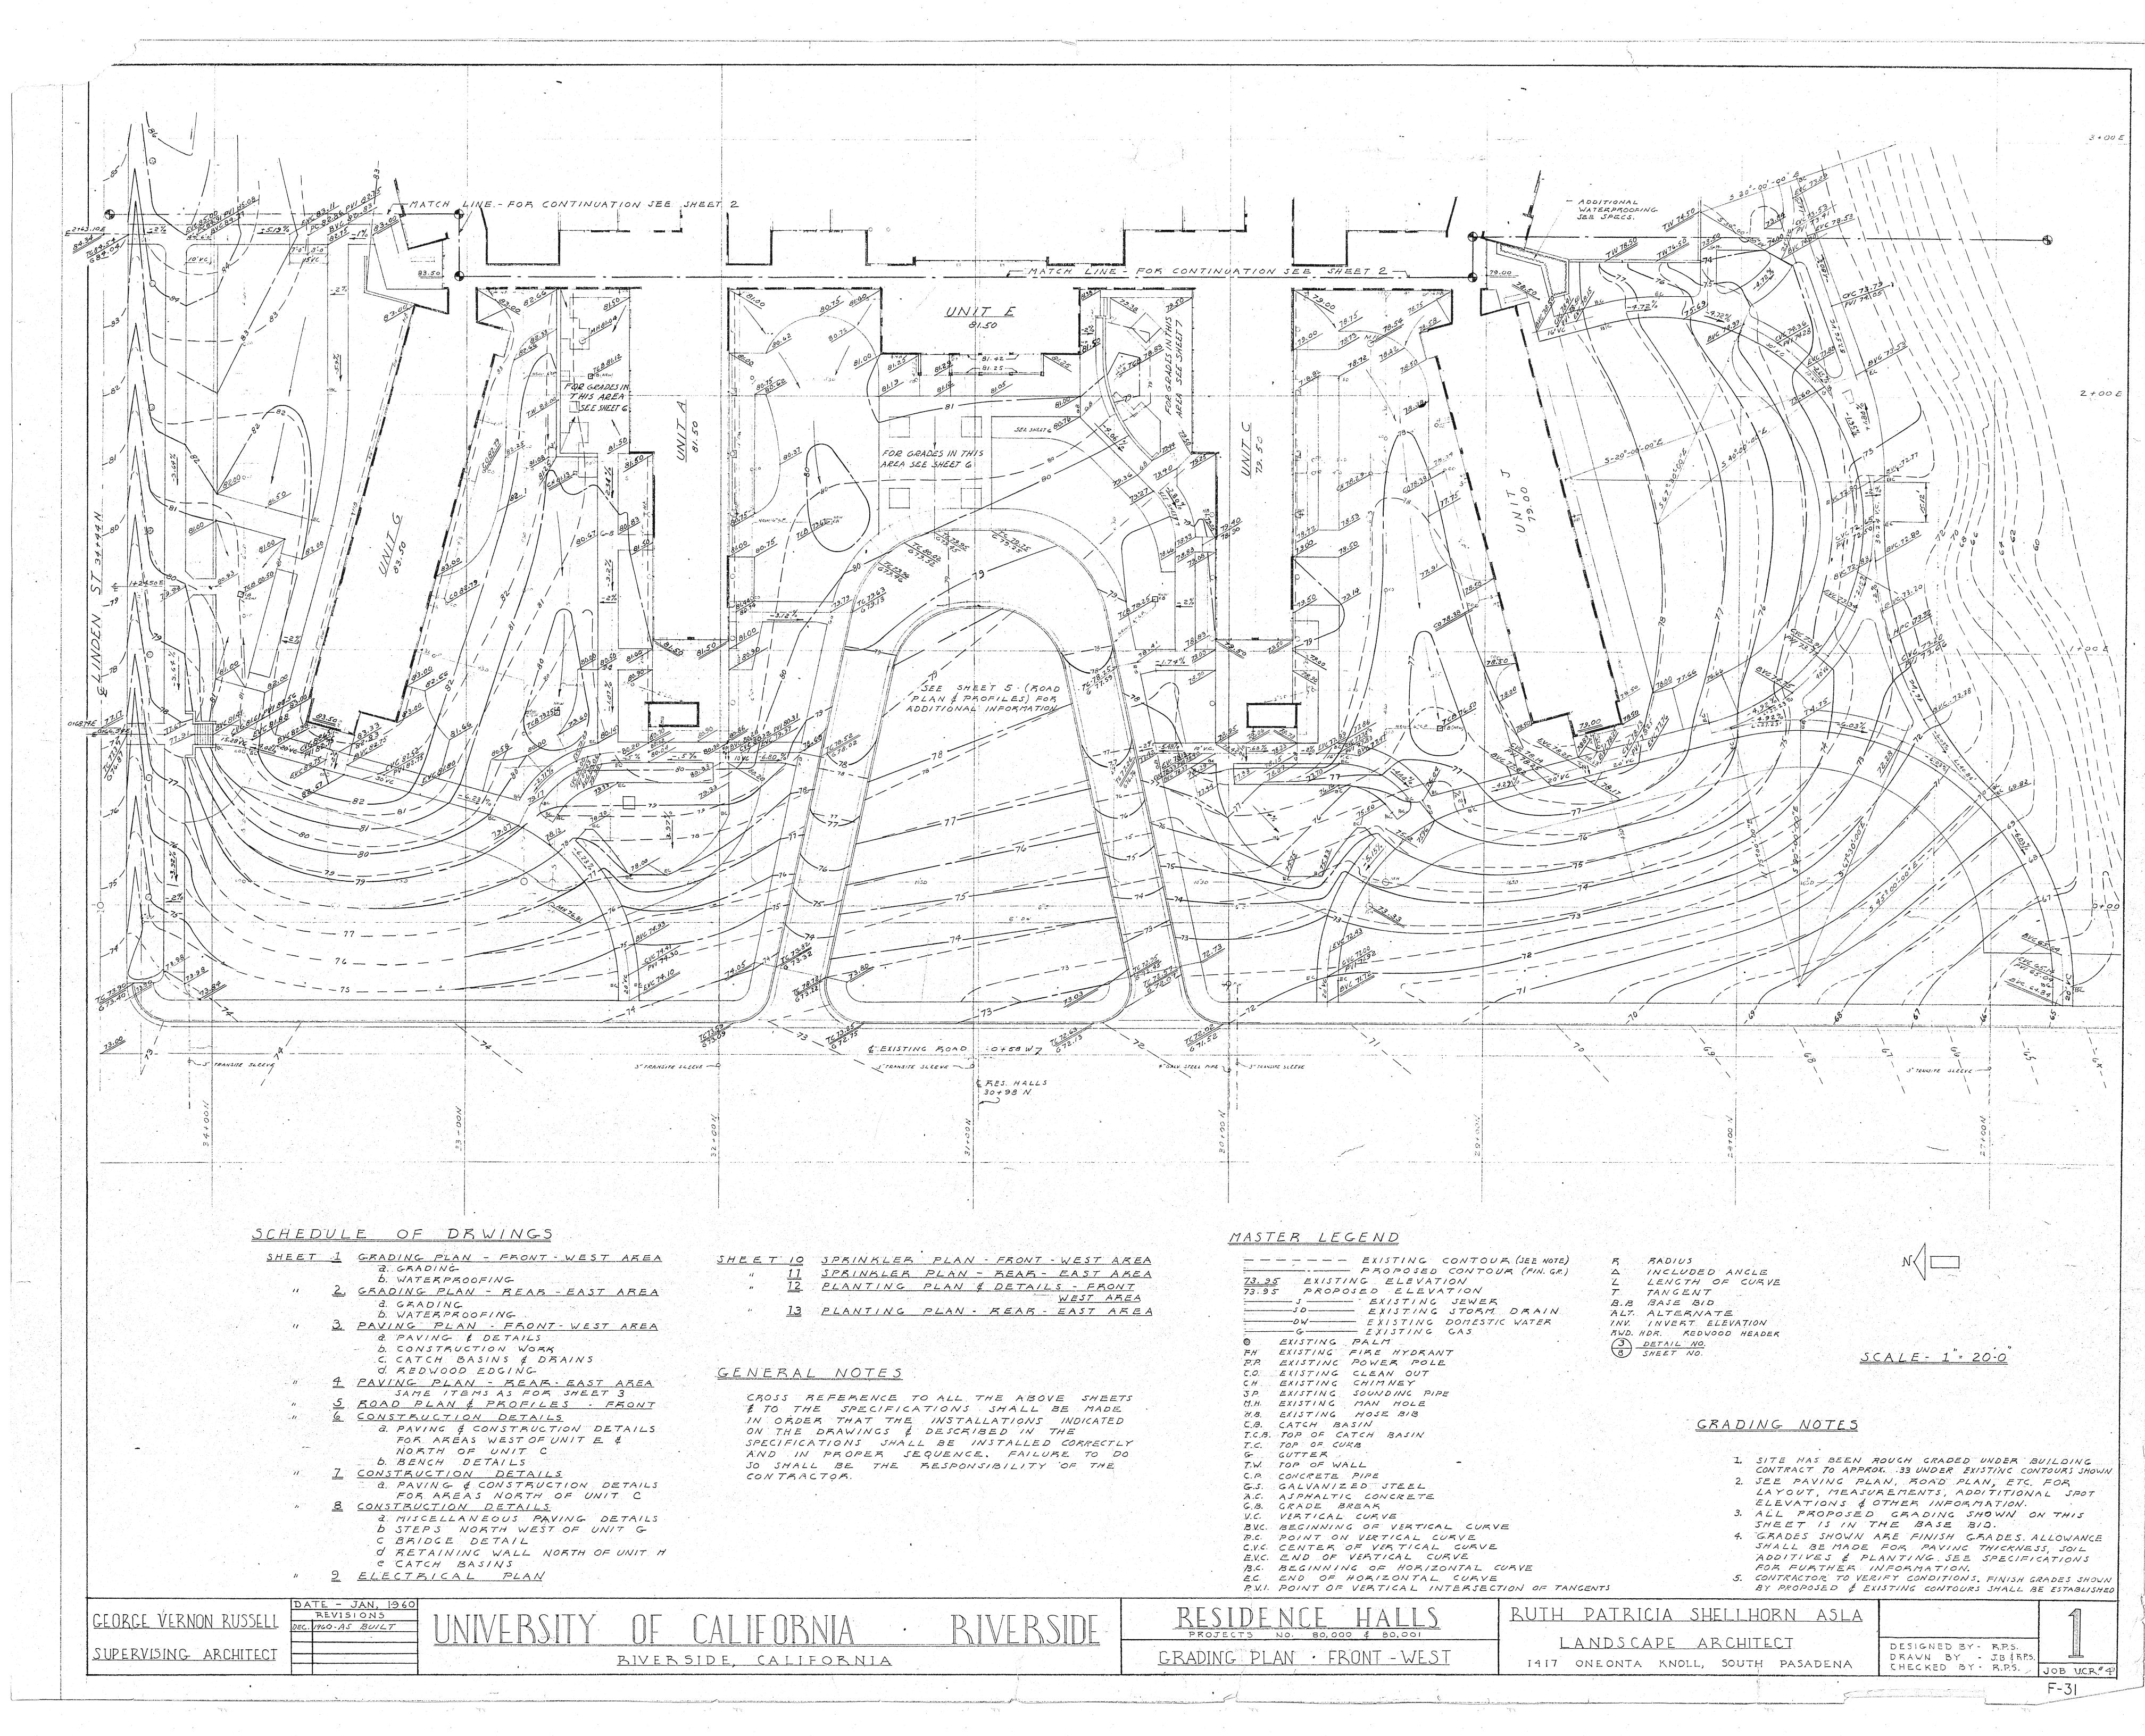

te CD's for this scope in April, 2020. Scope 2 schedule will be announced, but is expected to occur by 2021.                                                                                                                                                                                                   |
|      |                                                                                                                                                                                                                                                                                                                                                                                                                |

### END OF ADDENDUM

### 956391 A-I Hardscape and Landscape Project Location Map















| ICE HALLS            | RUTH PATRICIA SHELLHORN A.S.LA.    |
|----------------------|------------------------------------|
| 80,000 \$ 80,001     | LANDSCAPE ARCHITECT                |
| <u>- ION DETAILS</u> | 1417 ONEONTA KNOLL, SOUTH PASADENA |
|                      |                                    |



|                  | RUTH PATRICIA SHELLHORN A.S.LA.                           |  |
|------------------|-----------------------------------------------------------|--|
| <u>ICE HALLS</u> |                                                           |  |
| TION DETAILS     | LANDSCAPE ARCHITECT<br>1417 ONEONTA KNOLL, SOUTH PASADENA |  |
|                  | J41/ ONEUNIA KNOLL, JOUIH PAJADENA                        |  |





|