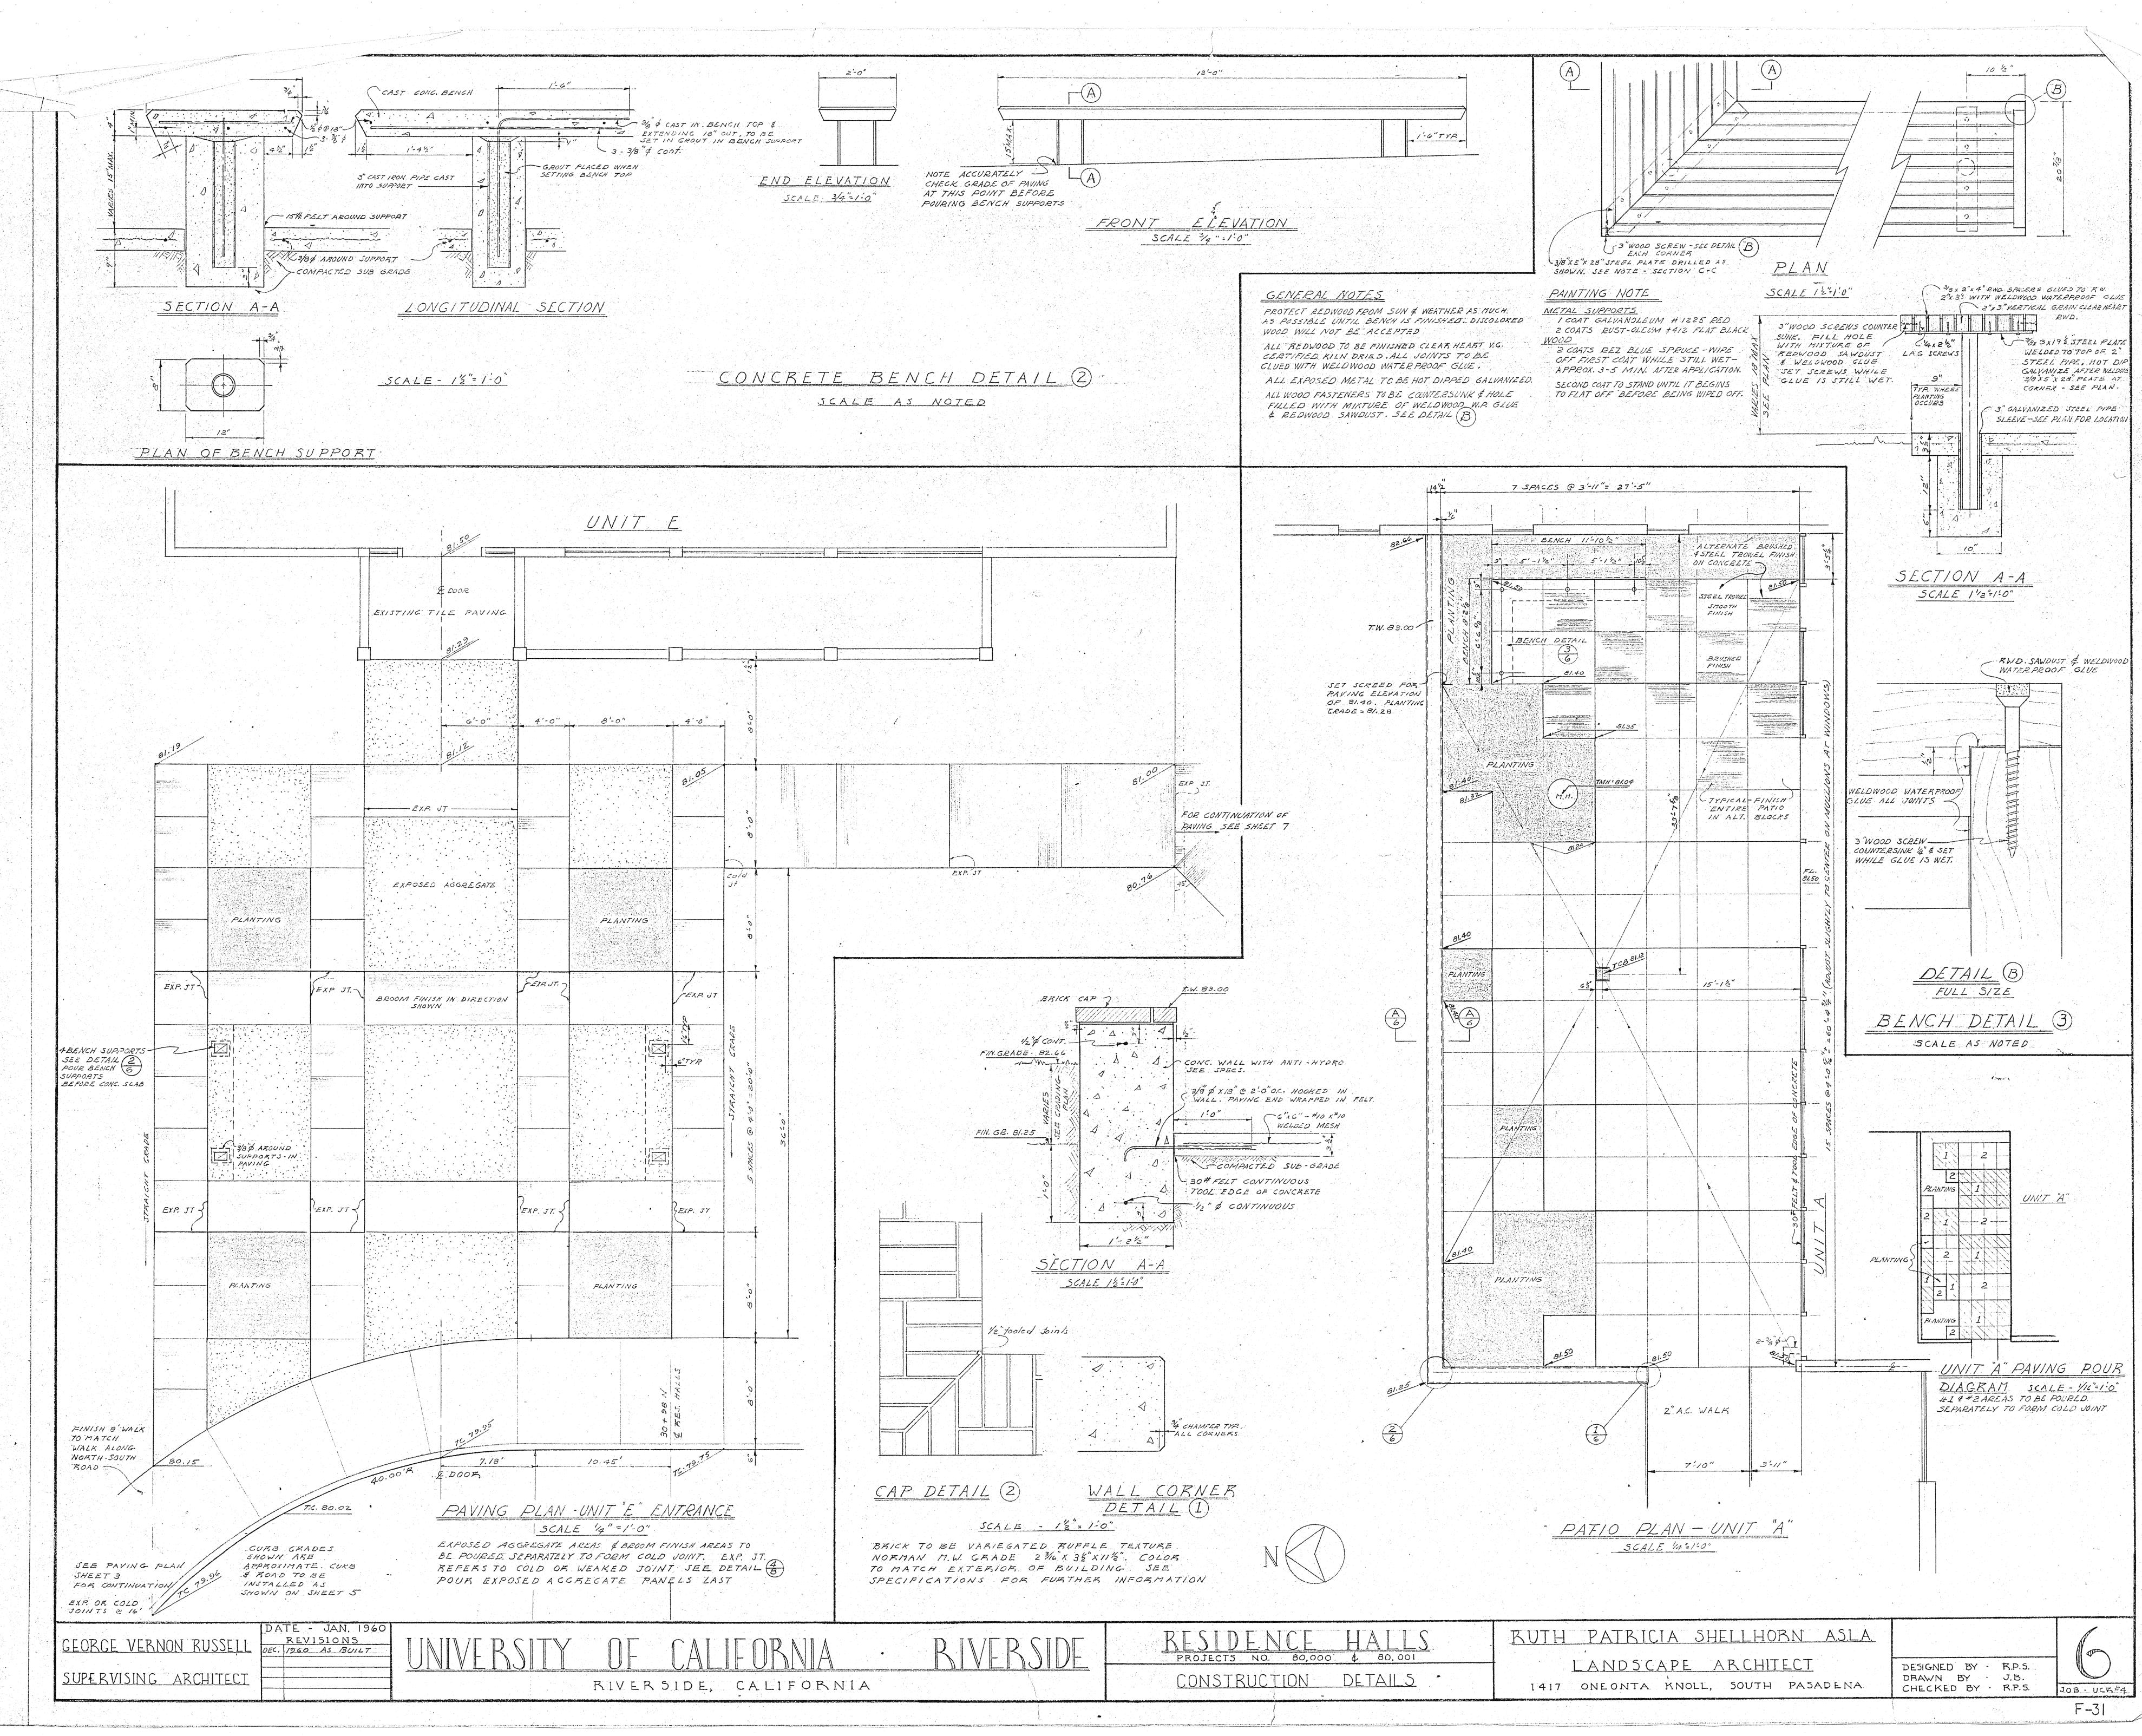

### 956391 A-I Hardscape and Landscape Project Location Map

| ICE HALLS            | RUTH PATRICIA SHELLHORN A.S.LA.    |
|----------------------|------------------------------------|
| 80,000 \$ 80,001     | LANDSCAPE ARCHITECT                |
| <u>- ION DETAILS</u> | 1417 ONEONTA KNOLL, SOUTH PASADENA |
|                      |                                    |