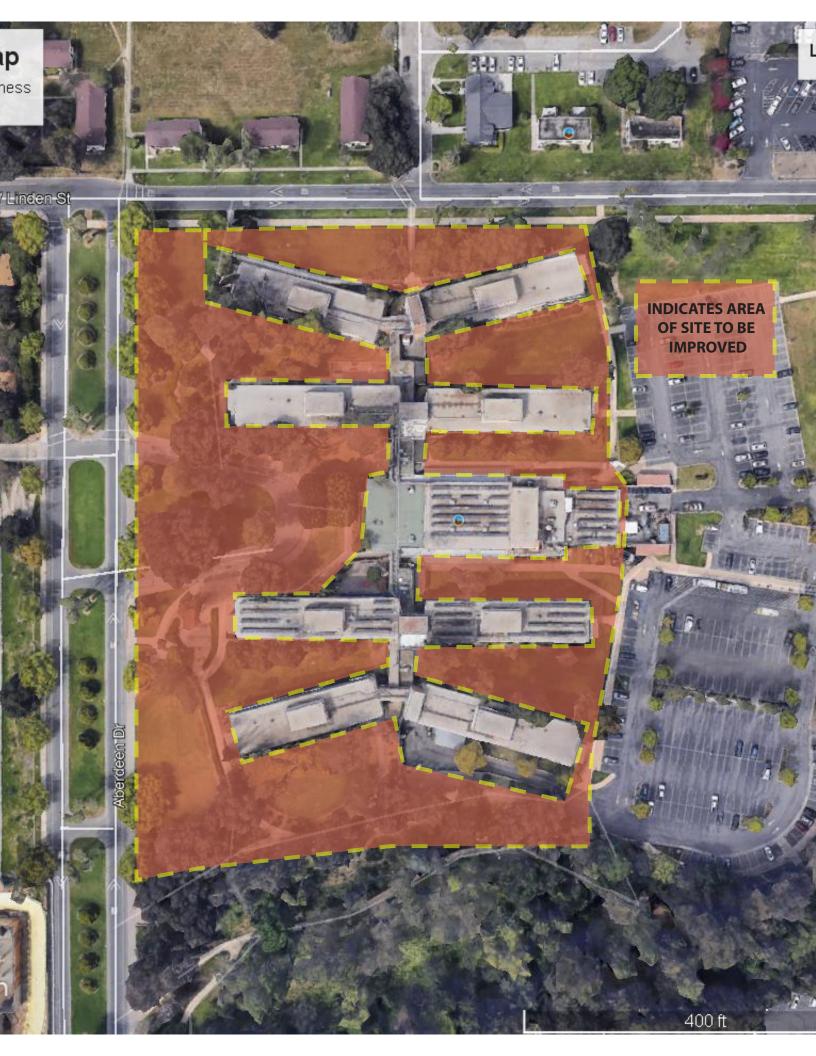

#### 1. <u>QUESTIONS & ANSWERS</u>

| RFI No. 01 | QUESTIONS / ANSWERS                                                                                                    |
|------------|------------------------------------------------------------------------------------------------------------------------|
| 1-1        | <b>Question:</b> Do you have a site plan or aerial photo indicating the specific areas to be addressed/limits of work? |
|            | Answer: Yes. See attached aerial photo aissued in this addendum.                                                       |
| 1-2        | Question: Is there a site plan that I can refer to for this RFP?                                                       |
|            | Answer: No site plan available. See aerial photo issued in this addendum.                                              |