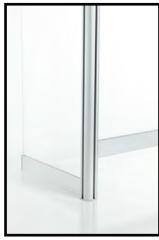

## **SPLIT**

Divide without losing light

### **THE SPECS**

### **Material options**

- Frosted and clear acrylic
- Clear twinwall

#### Available sizes

- Heights: 53", 78"
- Widths: 40", 52", 76", 100"