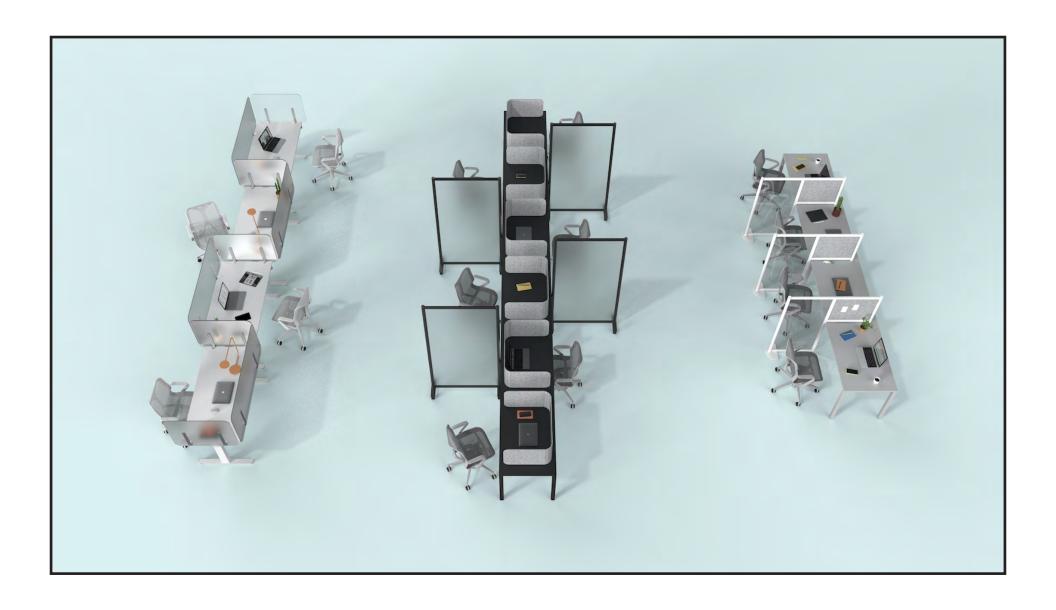

# BACK TO THE OFFICE

Space division is a nonnegotiable.

## HIDE

A hassle-free escape from the chaos

## **SPLIT**

Divide without losing light

## **SHELTER**

A safe place to get to work

## HITCH

Tie privacy to any workstation