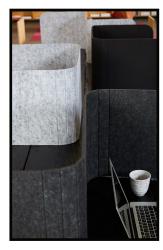

## **SHELTER**

A safe place to get to work

### **Material options**

- Frosted and clear acrylic
- Acoustic PET

#### Available sizes

- Height: 24"
- Widths: 48", 60", 72"
- Depths: 24", 30"