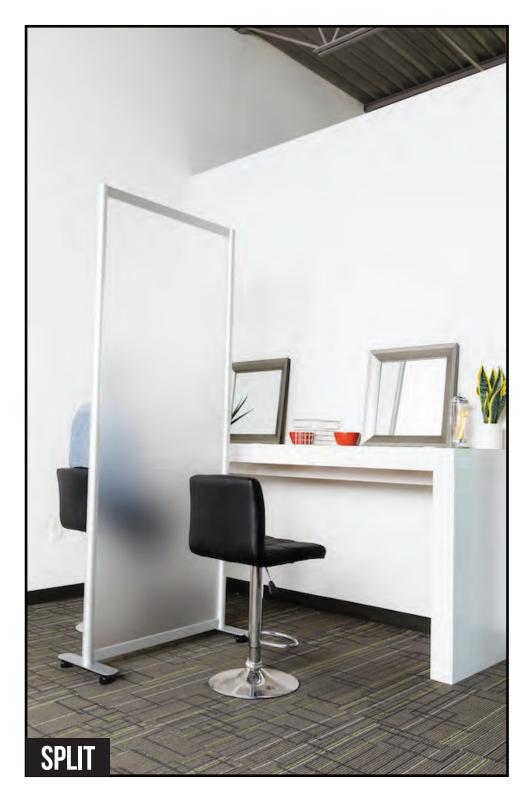

## **SPLIT**

Divide without losing light

### **THE SPECS**

### **Material options**

- Frosted and clear acrylic
- Clear twinwall

#### Available sizes

- Heights: 53", 78"
- Widths: 40", 52", 76", 100"