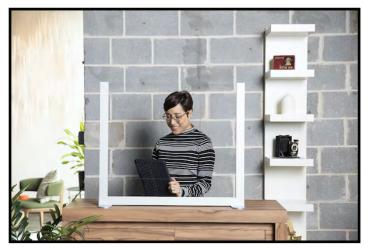

## **SHELTER**

A safe place to get to work

### THE SPECS

### **Material options**

- Frosted and clear acrylic
- Acoustic PET

#### Available sizes

- Height: 24"
- Widths: 48", 60", 72"
- Depths: 24", 30"