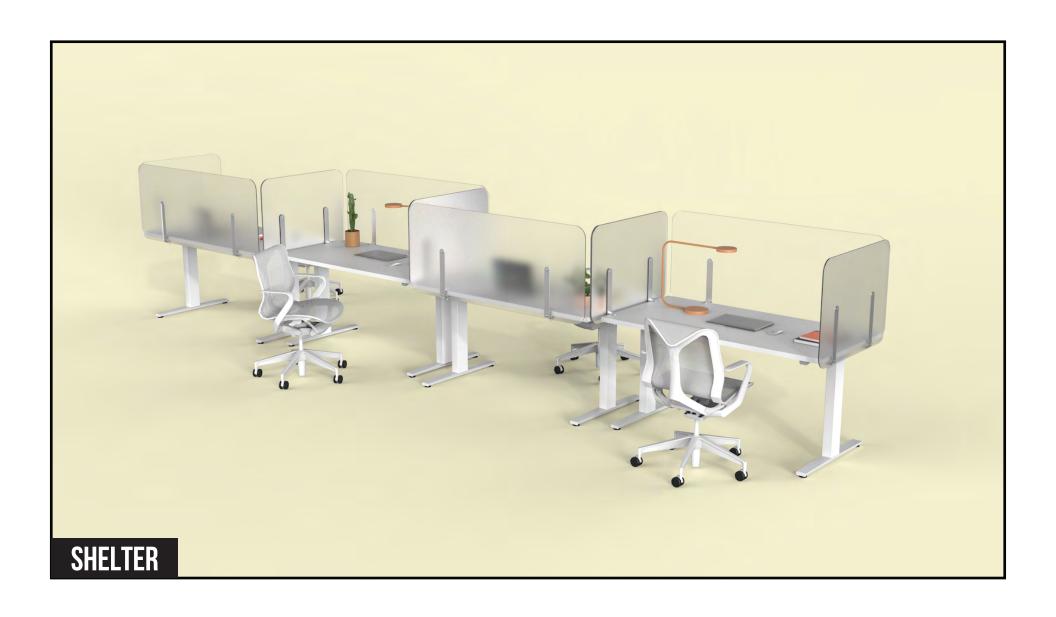

## **SHELTER**

A safe place to get to work

### THE SPECS

### **Material options**

- Frosted and clear acrylic
- Acoustic PET

#### Available sizes

- Height: 24"
- Widths: 48", 60", 72"
- Depths: 24", 30"