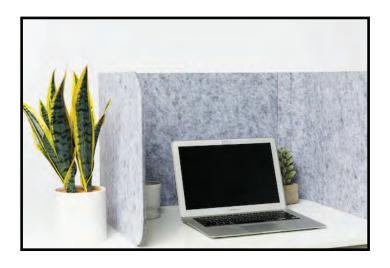

## HIDE

A hassle-free escape from the chaos

### **Material options**

- Acoustic PET
- Available in charcoal and marble

#### Available sizes

• 15" h x 63.25" w