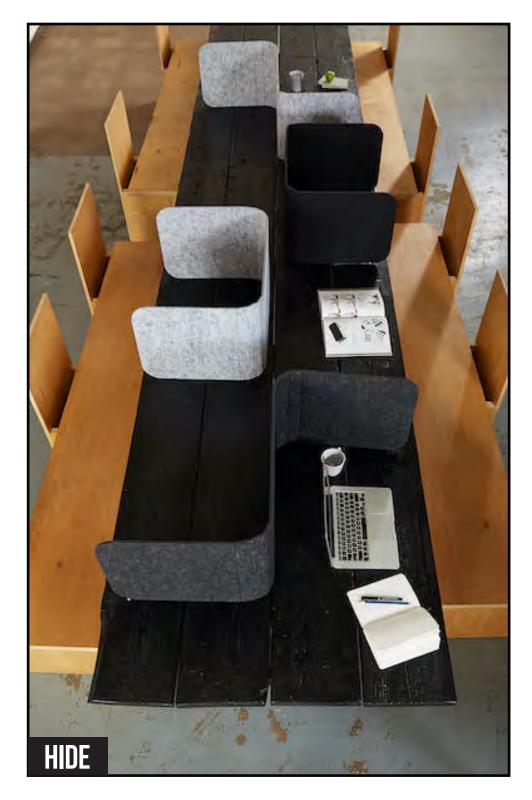

## HIDE

A hassle-free escape from the chaos

### THE SPECS

### **Material options**

- Acoustic PET
- Available in charcoal and marble

#### Available sizes

• 15" h x 63.25" w