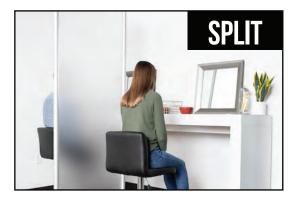

## **SPLIT**

Divide without losing light

### **THE SPECS**

### **Material options**

- Frosted and clear acrylic
- Clear twinwall

#### Available sizes

- Heights: 53", 78"
- Widths: 40", 52", 76", 100"