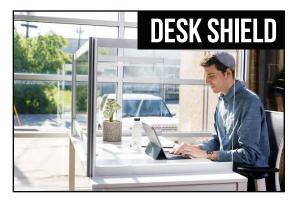

## DESK SHIELD

### THE SPECS

### **Material options**

• Frosted and clear acrylic

#### Available sizes

• Height: 24"

• Widths: 48", 60", 72"

• Depths: 24", 30"