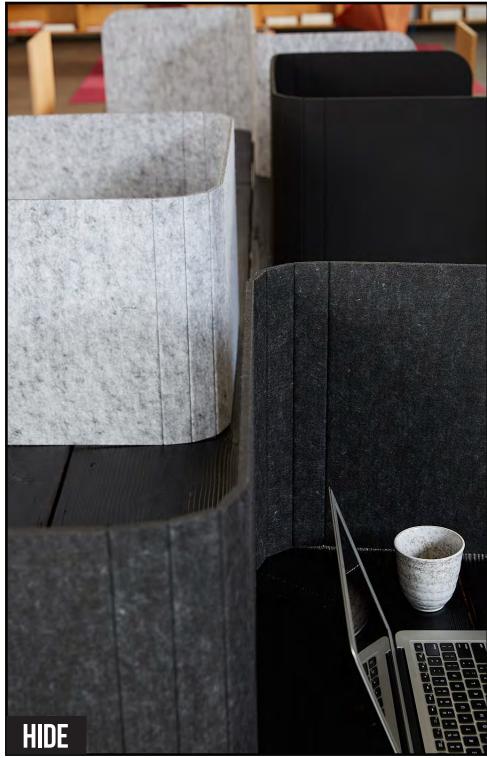

## HIDE

A hassle-free escape from the chaos

### THE SPECS

### **Material options**

- Acoustic PET
- Available in charcoal and marble

#### Available sizes

• 15" h x 63.25" w