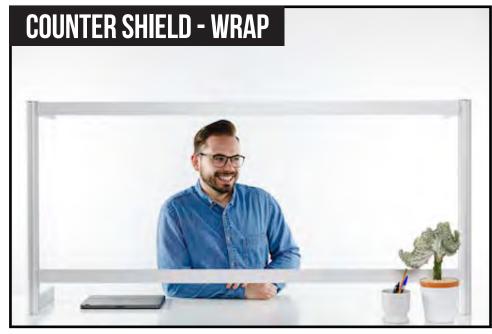

## COUNTER SHIELD

### THE SPECS

#### **Material options**

- Aluminum frame
- Clear acrylic

### Available sizes

- Heights: 24", 28"
- Widths: 24", 28", 49.5", 59"