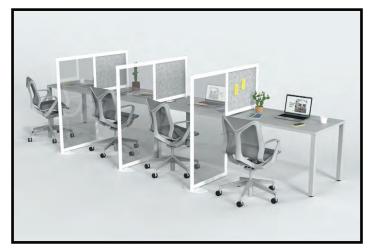

## **SPLIT**

Divide without losing light

### **THE SPECS**

### **Material options**

- Frosted and clear acrylic
- Clear twinwall

#### Available sizes

- Heights: 53", 78"
- Widths: 40", 52", 76", 100"