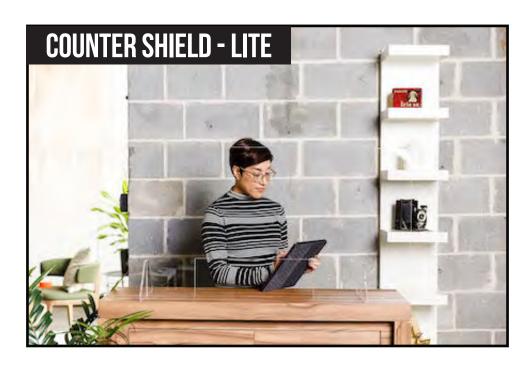

## COUNTER SHIELD

### THE SPECS

#### **Material options**

- Aluminum frame
- Clear acrylic

### Available sizes

- Heights: 24", 28"
- Widths: 24", 28", 49.5", 59"