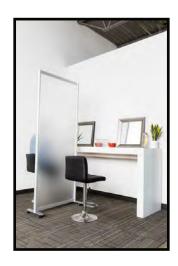

## DESK SHIELD

### **Material options**

• Frosted and clear acrylic

#### Available sizes

• Height: 24"

• Widths: 48", 60", 72"

• Depths: 24", 30"