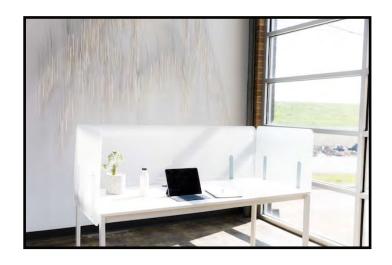

## DESK SHIELD

### THE SPECS

### **Material options**

• Frosted and clear acrylic

#### Available sizes

• Height: 24"

• Widths: 48", 60", 72"

• Depths: 24", 30"