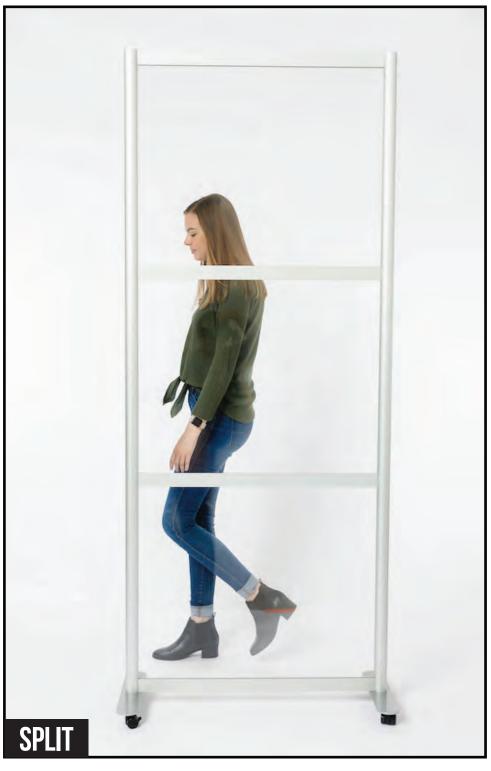

## **SPLIT**

Divide without losing light

### **THE SPECS**

### **Material options**

- Frosted and clear acrylic
- Clear twinwall

#### Available sizes

- Heights: 53", 78"
- Widths: 40", 52", 76", 100"