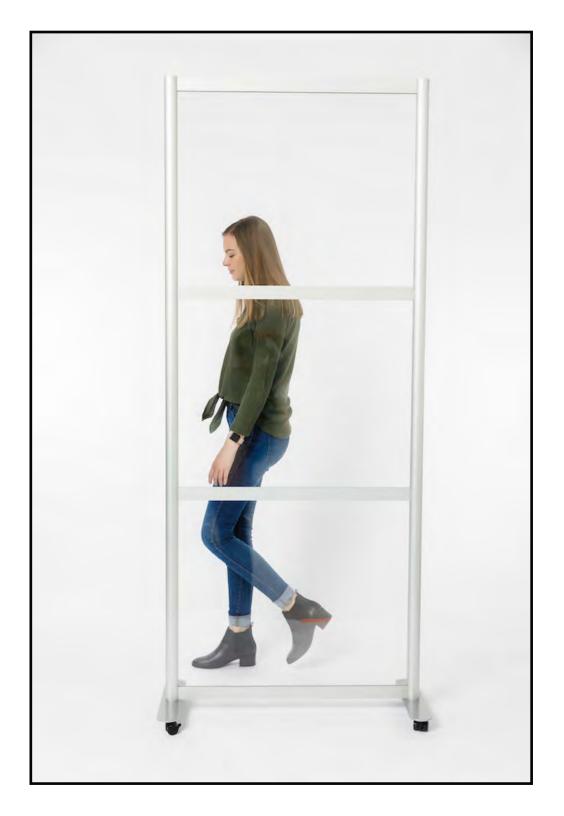

## **SPLIT**

Divide without losing light

### **THE SPECS**

### **Material options**

- Frosted and clear acrylic
- Clear twinwall

#### Available sizes

- Heights: 53", 78"
- Widths: 40", 52", 76", 100"