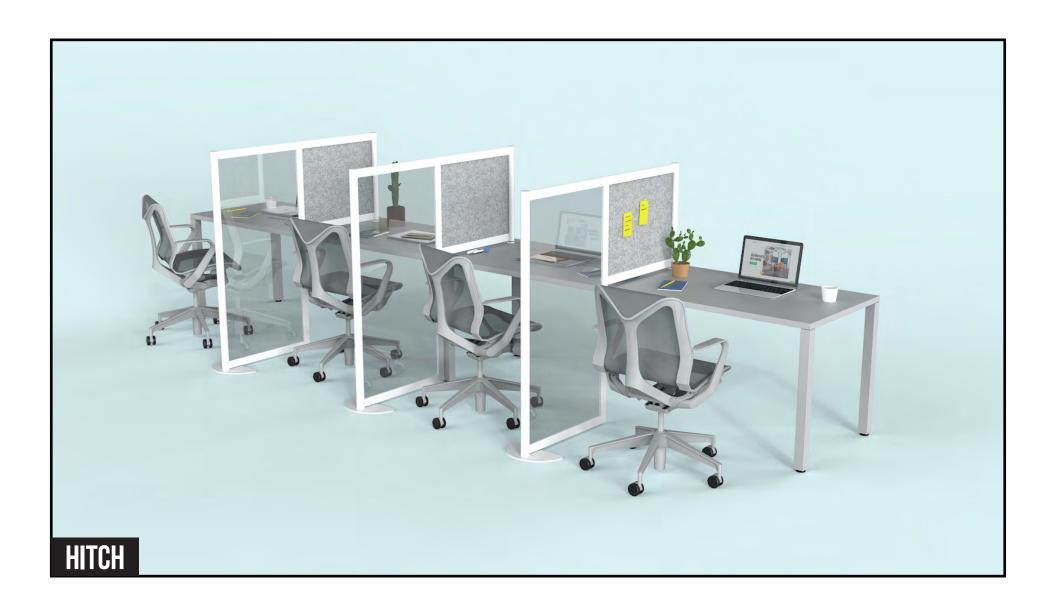

## HITCH

Tie privacy to any workstation

### THE SPECS

### **Material options**

- Aluminum frame
- Acrylic, PET and laminate panels

### Available sizes

- Height: 53"
- Width: 52"