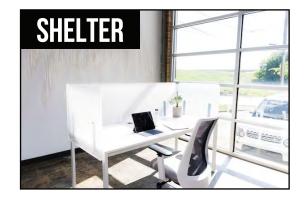

## **SHELTER**

A safe place to get to work

### THE SPECS

### **Material options**

- Frosted and clear acrylic
- Acoustic PET

#### Available sizes

- Height: 24"
- Widths: 48", 60", 72"
- Depths: 24", 30"