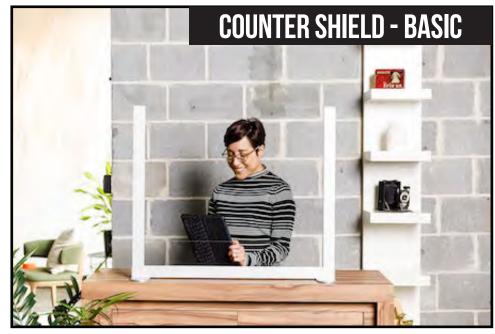

## COUNTER SHIELD

### THE SPECS

#### **Material options**

- Aluminum frame
- Clear acrylic

### Available sizes

- Heights: 24", 28"
- Widths: 24", 28", 49.5", 59"