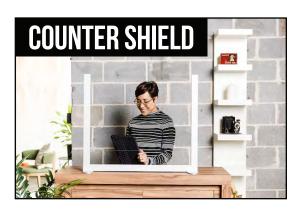

## COUNTER SHIELD

### THE SPECS

#### **Material options**

- Aluminum frame
- Clear acrylic

### Available sizes

- Heights: 24", 28"
- Widths: 24", 28", 49.5", 59"