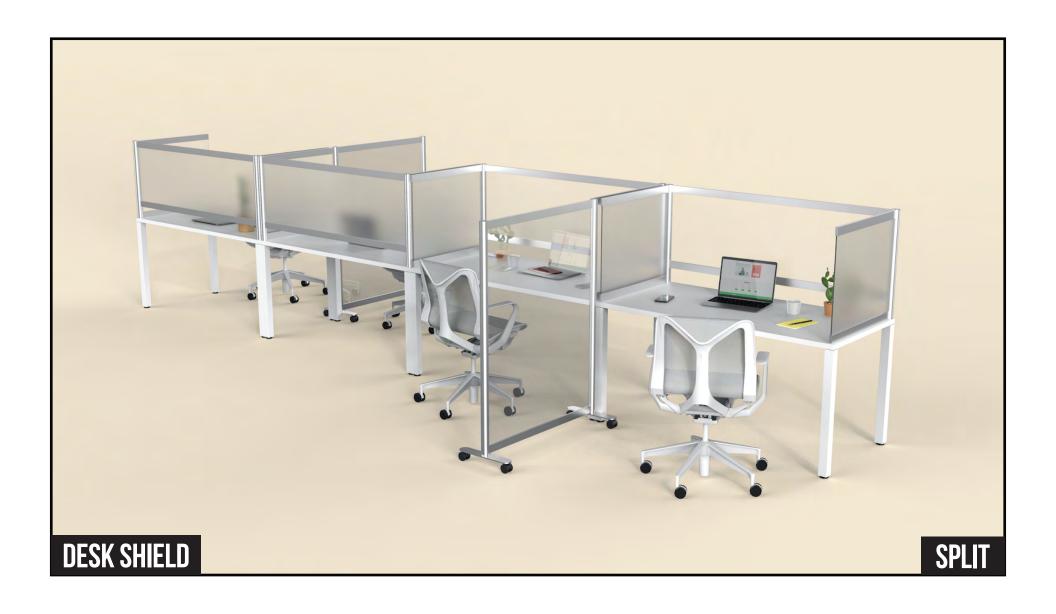

## DESK SHIELD

### THE SPECS

### **Material options**

• Frosted and clear acrylic

#### Available sizes

• Height: 24"

• Widths: 48", 60", 72"

• Depths: 24", 30"

## **SPLIT**

Divide without losing light

### **THE SPECS**

### **Material options**

- Frosted and clear acrylic
- Clear twinwall

#### Available sizes

- Heights: 53", 78"
- Widths: 40", 52", 76", 100"