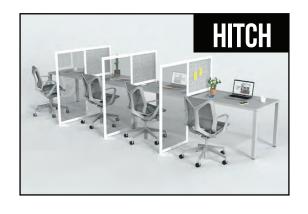

## HITCH

Tie privacy to any workstation

### THE SPECS

### **Material options**

- Aluminum frame
- Acrylic, PET and laminate panels

### Available sizes

- Height: 53"
- Width: 52"