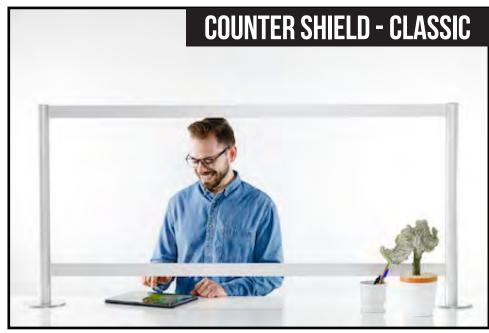

## COUNTER SHIELD

### THE SPECS

#### **Material options**

- Aluminum frame
- Clear acrylic

### Available sizes

- Heights: 24", 28"
- Widths: 24", 28", 49.5", 59"