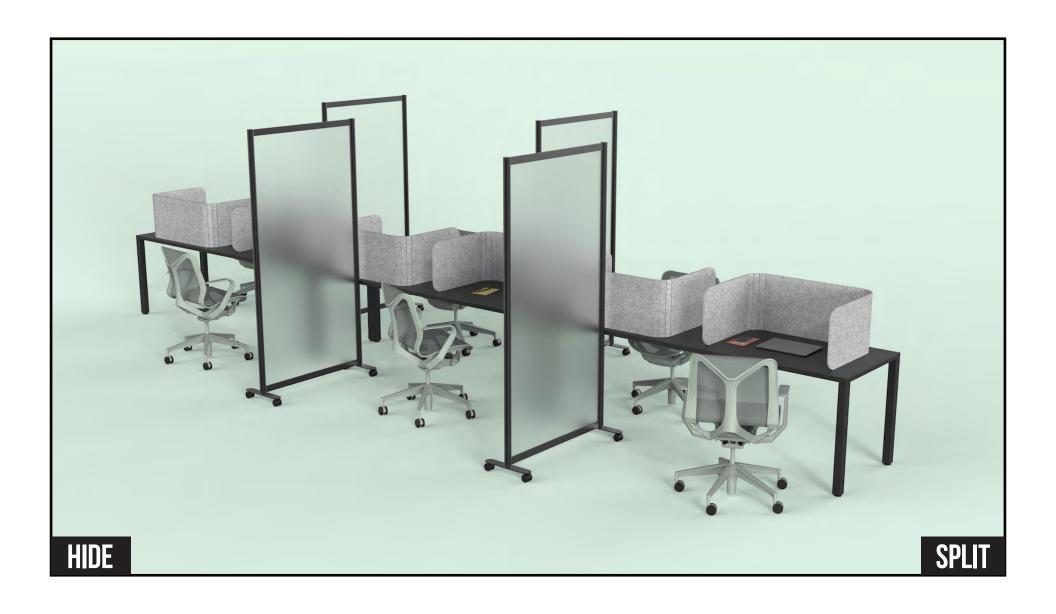

## **SPLIT**

Divide without losing light

### **THE SPECS**

### **Material options**

- Frosted and clear acrylic
- Clear twinwall

#### Available sizes

- Heights: 53", 78"
- Widths: 40", 52", 76", 100"