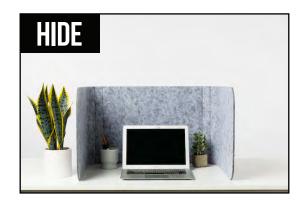

## HIDE

A hassle-free escape from the chaos

### THE SPECS

### **Material options**

- Acoustic PET
- Available in charcoal and marble

#### Available sizes

• 15" h x 63.25" w