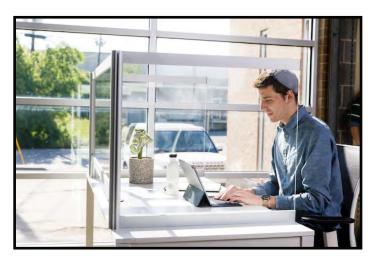

## DESK SHIELD

### THE SPECS

### **Material options**

• Frosted and clear acrylic

#### Available sizes

• Height: 24"

• Widths: 48", 60", 72"

• Depths: 24", 30"