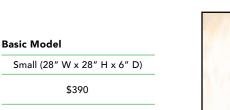

# **COUNTER SHIELD**

| Lite Model                 |  |  |
|----------------------------|--|--|
| Small (24" x 24" x 8" D)   |  |  |
| \$220                      |  |  |
| Large (49.5" x 24" x 8" D) |  |  |
| \$420                      |  |  |

Large (59" W x 28" H x 6" D)

\$700

Contact us for corporate pricing & freight estimate.