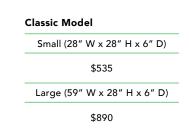

# **COUNTER SHIELD**

| Lite Model                 |  |  |
|----------------------------|--|--|
| Small (24" x 24" x 8" D)   |  |  |
| \$220                      |  |  |
| Large (49.5" x 24" x 8" D) |  |  |
| \$420                      |  |  |

Large (59" W x 28" H x 6" D)

\$700

Contact us for corporate pricing & freight estimate.