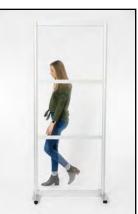

# SPLIT

#### **Frame Finishes**

Standard frames are anodized aluminum. Glossy White and Matte Black finishes are available for a 20% up-charge.

#### **Finish Options**

Clear acrylic, frosted acrylic, and clear twinwall panels available.

#### Bases

Bases are included in pricing. Caster and Half Moon base options are available. All bases are priced the same.

40" x 78" h - break style with clear acrylic panels and an anodized aluminum frame