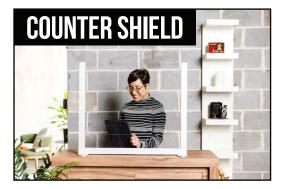

# **COUNTER SHIELD**

| Lite Model                 |  |  |
|----------------------------|--|--|
| Small (24" x 24" x 8" D)   |  |  |
| \$220                      |  |  |
| Large (49.5" x 24" x 8" D) |  |  |
| \$420                      |  |  |

Large (59" W x 28" H x 6" D)

\$700

Contact us for corporate pricing & freight estimate.