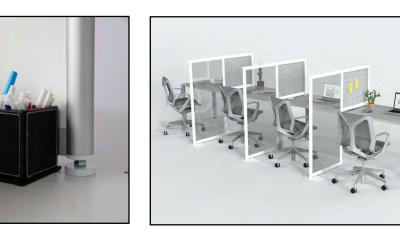

# HITCH

#### **Frame Finishes**

Standard frames are anodized aluminum. Glossy White and Matte Black finishes are available for a 20% up-charge.

Floor Panel (2' x 4') Finishes PET, laminate and acrylic panels available.

Desk Panel (2' x 2') Finishes PET, dry erase and acrylic panels available.

| PET Desk Panel       | Dry Erase Desk Panel | Acrylic Desk Panel   |
|----------------------|----------------------|----------------------|
| PET Floor Panel      | PET Floor Panel      | PET Floor Panel      |
| \$800                | \$850                | \$850                |
| Laminate Floor Panel | Laminate Floor Panel | Laminate Floor Panel |
| \$900                | \$950                | \$950                |
| Acrylic Floor Panel  | Acrylic Floor Panel  | Acrylic Floor Panel  |
| \$900                | \$950                | \$950                |