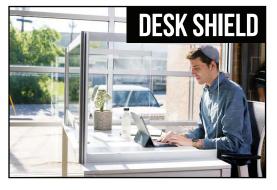

# SHELTER

**Finish Options** Available with acoustic PET or acrylic panels.

**PET Finishes** Steel, Marble and Petwer PET available.

Acrylic Finishes Clear and frosted acrylic available.

#### BACK PANEL

| SIDE PANEL    |       |         |  |  |
|---------------|-------|---------|--|--|
| 24" W x 24" H | PET   | Acrylic |  |  |
|               | \$315 | \$490   |  |  |
| 30″ W x 24″ H | PET   | Acrylic |  |  |
|               | \$360 | \$530   |  |  |

| 48" W x 24" H | PET   | Acrylic |  |
|---------------|-------|---------|--|
|               | \$455 | \$640   |  |
| 60″ W x 24″ H | PET   | Acrylic |  |
|               | \$530 | \$720   |  |
| 72″ W x 24″ H | PET   | Acrylic |  |
|               | \$615 | \$800   |  |