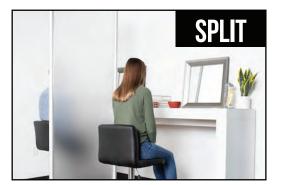

# DESK Shield

Acrylic Finishes Clear and frosted acrylic available.

| 24" DEPTH     |         | 30" DEPTH     |         |
|---------------|---------|---------------|---------|
| 48″ W x 24″ H | Acrylic | 48" W x 24" H | Acrylic |
|               | \$1,250 |               | \$1,350 |
| 60″ W x 24″ H | Acrylic | 60" W x 24" H | Acrylic |
|               | \$1,340 |               | \$1,440 |
| 72″ W x 24″ H | Acrylic | 72″ W x 24″ H | Acrylic |
|               | \$1,430 |               | \$1,530 |