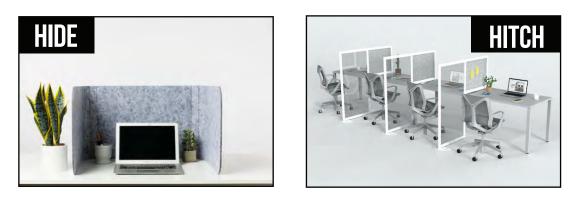

### 

**Finish Options** Available in Charcoal or Marble acoustic PET.

15" H x 63.25" W

Acoustic PET

\$285

Contact us for corporate pricing & freight estimate.