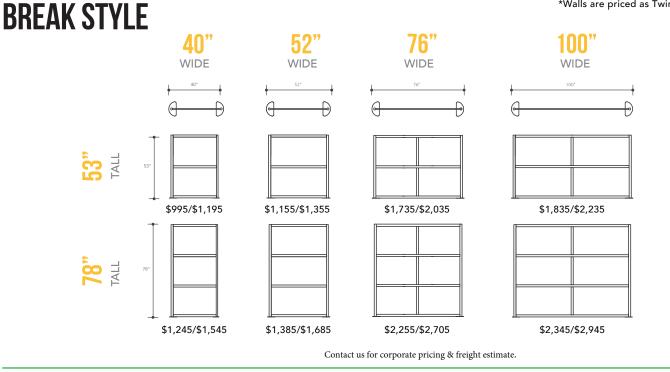

# SPLIT

#### **Frame Finishes**

Standard frames are anodized aluminum. Glossy White and Matte Black finishes are available for a 20% up-charge.

#### **Finish Options**

Clear acrylic, frosted acrylic, and clear twinwall panels available.

#### Bases

Bases are included in pricing. Caster and Half Moon base options are available. All bases are priced the same.

40" x 78" h - break style with clear acrylic panels and an anodized aluminum frame

40" x 78" h - open style with a frosted acrylic panel and an anodized aluminum frame

\*Walls are priced as Twinwall/Acrylic

\*Walls are priced as Twinwall/Acrylic

bluespace interiors

Contact us for corporate pricing & freight estimate.