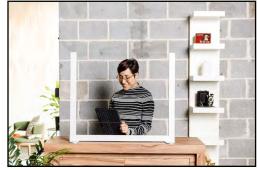

, frosted acrylic, and clear twinwall panels available.

#### Bases

Bases are included in pricing. Caster and Half Moon base options are available. All bases are priced the same.



40" x 78" h - break style with clear acrylic panels and an anodized aluminum frame



40" x 78" h - open style with a frosted acrylic panel and an anodized aluminum frame

\*Walls are priced as Twinwall/Acrylic



\*Walls are priced as Twinwall/Acrylic



bluespace interiors

Contact us for corporate pricing & freight estimate.

# **COUNTER SHIELD**



| Lite Model                 |  |  |
|----------------------------|--|--|
| Small (24" x 24" x 8" D)   |  |  |
| \$220                      |  |  |
| Large (49.5" x 24" x 8" D) |  |  |
| \$420                      |  |  |



Large (59" W x 28" H x 6" D)

\$700









Contact us for corporate pricing & freight estimate.

## bluespace

INTERIORS