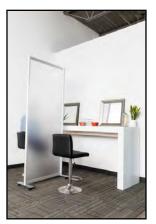

# SPLIT

#### **Frame Finishes**

Standard frames are anodized aluminum. Glossy White and Matte Black finishes are available for a 20% up-charge.

#### **Finish Options**

Clear acrylic, frosted acrylic, and clear twinwall panels available.

#### Bases

Bases are included in pricing. Caster and Half Moon base options are available. All bases are priced the same.

40" x 78" h - break style with clear acrylic panels and an anodized aluminum frame