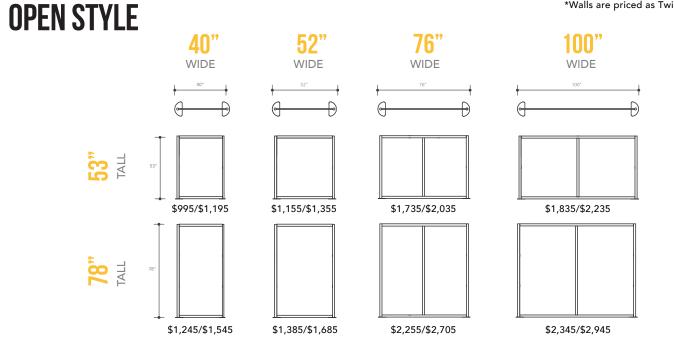

# SPLIT

#### **Frame Finishes**

Standard frames are anodized aluminum. Glossy White and Matte Black finishes are available for a 20% up-charge.

#### **Finish Options**

Clear acrylic, frosted acrylic, and clear twinwall panels available.

#### Bases

Bases are included in pricing. Caster and Half Moon base options are available. All bases are priced the same.

40" x 78" h - break style with clear acrylic panels and an anodized aluminum frame

40" x 78" h - open style with a frosted acrylic panel and an anodized aluminum frame

\*Walls are priced as Twinwall/Acrylic

\*Walls are priced as Twinwall/Acrylic

bluespace interiors

Contact us for corporate pricing & freight estimate.