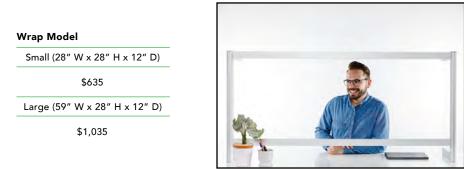

# **COUNTER SHIELD**

| Lite Model                 |  |  |
|----------------------------|--|--|
| Small (24" x 24" x 8" D)   |  |  |
| \$220                      |  |  |
| Large (49.5" x 24" x 8" D) |  |  |
| \$420                      |  |  |

Large (59" W x 28" H x 6" D)

\$700

Contact us for corporate pricing & freight estimate.